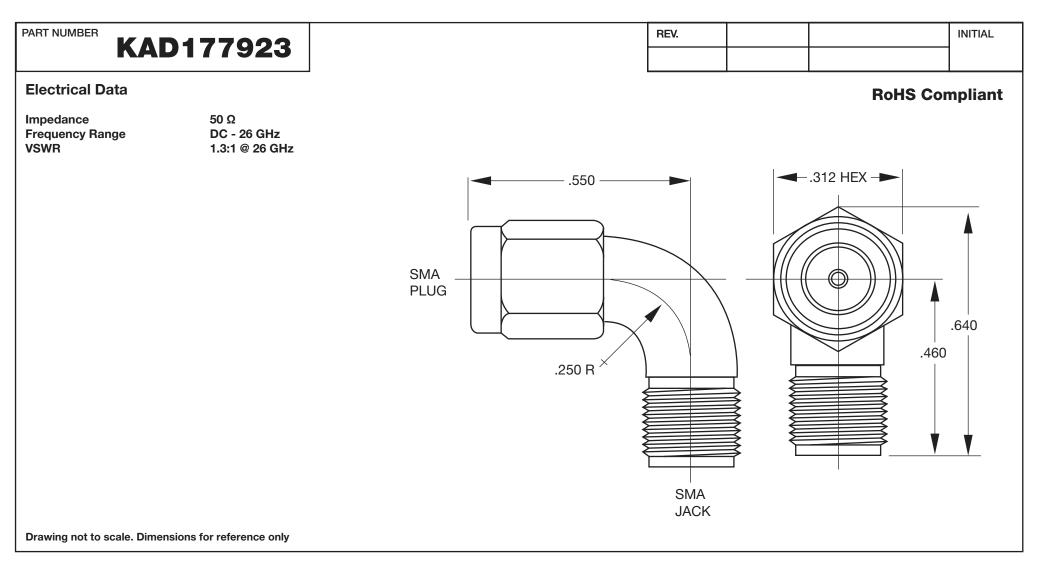

| <b>G</b> Konnect RF                 |                                                                                                                                                                       | AD177923 | DESCRIPTION<br>Precision Adapter - In-Series - SMA Radius<br>Right Angle Male Plug to Female Jack |                                  |                           |
|-------------------------------------|-----------------------------------------------------------------------------------------------------------------------------------------------------------------------|----------|---------------------------------------------------------------------------------------------------|----------------------------------|---------------------------|
| WWW.KONNECTRF.COM<br>1-800-790-5887 | CAGE CODE<br><b>664U0</b><br>THIS DRAWING INCLUDING THE<br>DESIGNS IS THE PROPERTY OF<br>KONNECT RF AND IS NOT TO<br>BE USED FOR ANY PURPOSE<br>WITHOUT OUR APPROVAL. |          | Materials<br>Body / Nut<br>Center Contact<br>Insulator                                            | Stainless Steel<br>Be-Cu<br>PTFE | Passivated<br>Gold Plated |