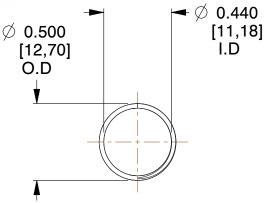

## **NOTES:**

1. Material: Stainless Steel

2. Finish: Glod Irridite

3. Ends: Closed and Ground

4. Total Coils: 10.000

5. Sugg. Max. Deflection: 1.000 (in) 6. Sugg. Max. Load: 2.300 (lbs)

7. All Drawing Dimensions are in Inches [mm]