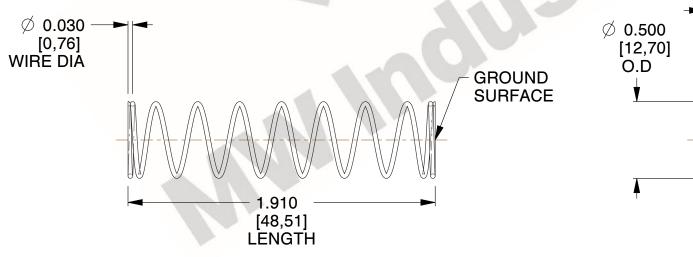

## **NOTES:**

1. Material: Stainless Steel

2. Finish: Glod Irridite

3. Ends: Closed and Ground

4. Total Coils: 10.000

5. Sugg. Max. Deflection: 1.000 (in) 6. Sugg. Max. Load: 2.300 (lbs)

7. All Drawing Dimensions are in Inches [mm]