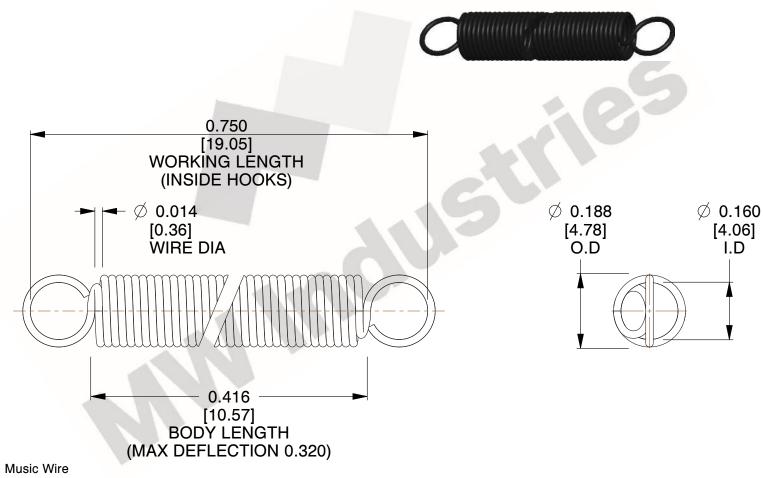

NOTES:

1. Material: Music Wire

2. Finish:

3. Sugg Max. Load: 0.550 (lbs) 4. Sugg Max. Deflection: 0.320 (in)

5. All Drawing Dimensions are in Inches [mm]

6. Coil Coun

This file and any associated information and specifications are provided for reference and evaluation purposes only, and is subject to change without notice. MW Industries makes no representations, warranties or guarantees as to the appropriateness, accuracy, completeness, or suitability for any purpose, of the file, information or specifications. You are solely responsible for the use of the file, information or specifications.

3.000

SCALE

**EXTENSION SPRINGS** 

COMPONENT **SPRINGS** UNIT **ZZ3-11** INCH [mm] SHEET 1 of 1