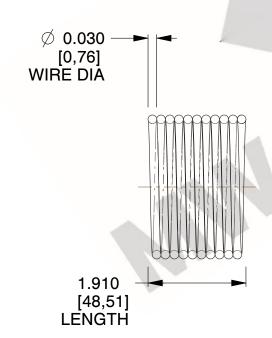

1. Material : Stainless Steel

2. Finish: Glod Irridite

3. Ends: Closed

4. Total Coils: 10.000

Sugg. Max. Deflection: 0.050 (in)
Sugg. Max. Load: 2.300 (lbs)

7. All Drawing Dimensions are in Inches [mm]

This file and any associated information and specifications are provided for reference and evaluation purposes only, and is subject to change without notice. MW Industries makes no representations, warranties or guarantees as to the appropriateness, accuracy, completeness, or suitability for any purpose, of the file, information or specifications. You are solely responsible for the use of the file, information or specifications.