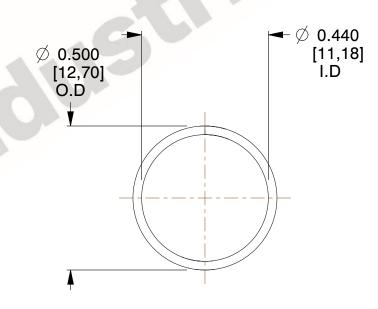

1. Material : Stainless Steel

2. Finish: Glod Irridite

3. Ends: Closed

4. Total Coils: 10.000

Sugg. Max. Deflection: 0.050 (in)
Sugg. Max. Load: 2.300 (lbs)

7. All Drawing Dimensions are in Inches [mm]

This file and any associated information and specifications are provided for reference and evaluation purposes only, and is subject to change without notice. MW Industries makes no representations, warranties or guarantees as to the appropriateness, accuracy, completeness, or suitability for any purpose, of the file, information or specifications. You are solely responsible for the use of the file, information or specifications.