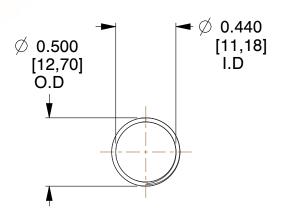

## **NOTES:**

Material : Hard Drawn
Finish : Glod Irridite

3. Ends: Closed and Ground

4. Total Coils: 10.000

Sugg. Max. Deflection: 1.300 (in)
Sugg. Max. Load: 2.300 (lbs)

7. All Drawing Dimensions are in Inches [mm]