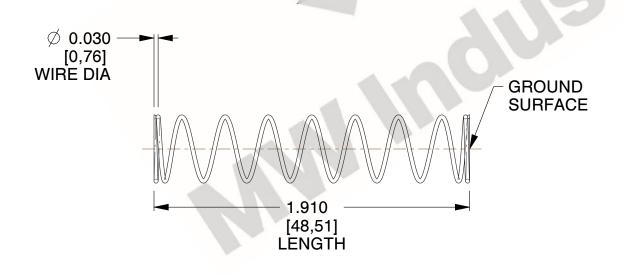

## **NOTES:**

Material : Hard Drawn
Finish : Glod Irridite

3. Ends: Closed and Ground

4. Total Coils: 10.000

Sugg. Max. Deflection: 1.300 (in)
Sugg. Max. Load: 2.300 (lbs)

7. All Drawing Dimensions are in Inches [mm]