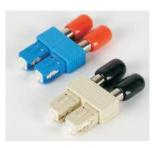

## SC male to ST female duplex adaptors

These SC male to ST female duplex adaptors are provided as an optional accessory to give users of Moxa industrial Ethernet switches more fiber optic connection options. Simply plug the adaptors directly into the SC connector of any Moxa industrial Ethernet switch to convert the original SC connector into an ST connector. This allows you to use an ST connector with any MOXA industrial Ethernet switch, but without the need for an extra patchcord.

#### ADP-SCm-STf-S

SC male to ST female duplex adaptor for single-mode fiber

#### **Specifications**

Single-mode: 9/125 µm

Ferrules and Sleeves: Zirconia Ceramic

Body Color: Blue

Insertion Loss: 0.5/1.1 (TYP/MAX) SC-side Connector: SC male ST-side Connector: ST female

#### ADP-SCm-STf-M

SC male to ST female duplex adaptor for multi-mode fiber

### **Specifications**

**Multi-mode:** 62.5/125 μm

Ferrules and Sleeves: Zirconia Ceramic

Body Color: Gray

Insertion Loss: 0.1/0.3 (TYP/MAX) SC-side Connector: SC male ST-side Connector: ST female