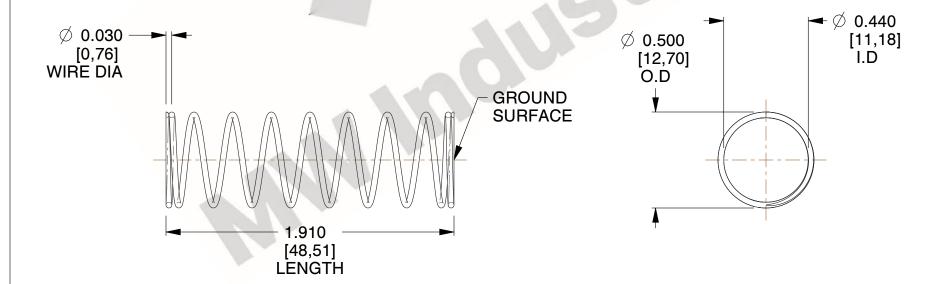

## **NOTES:**

1. Material : Spring Steel 2. Finish : Glod Irridite

3. Ends: Closed and Ground

4. Total Coils: 10.000

Sugg. Max. Deflection: 0.940 (in)
 Sugg. Max. Load: 2.300 (lbs)

7. All Drawing Dimensions are in Inches [mm]