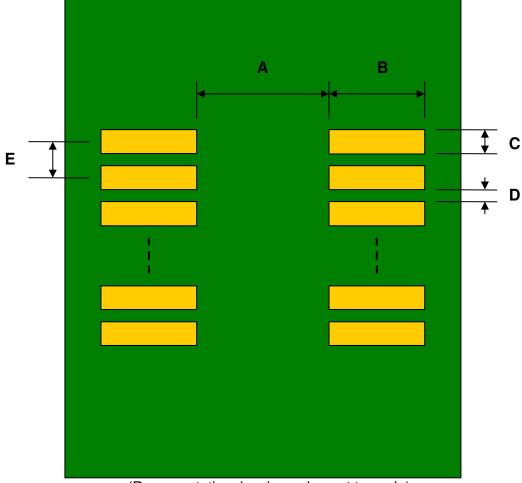

## VSSOP-8 to DIP-8 SMT Adapter (0.5 mm pitch)

| DIMENSIONS |      |      |      |        |       |      |
|------------|------|------|------|--------|-------|------|
| REF.       | mm   |      |      | inches |       |      |
|            | MIN. | TYP. | MAX. | MIN.   | TYP.  | MAX. |
| Α          |      | 1.70 |      |        |       |      |
| В          |      | 1.90 |      |        |       |      |
| С          |      | 0.30 |      |        |       |      |
| D          |      | 0.20 |      |        |       |      |
| E          |      | 0.50 |      |        |       |      |
| F          |      |      |      |        | 0.300 |      |
| G          |      |      |      |        | 0.100 |      |
| Н          |      |      |      |        | 0.025 |      |

## **Top View (SMT Footprint)**

(Representative drawing only - not to scale)