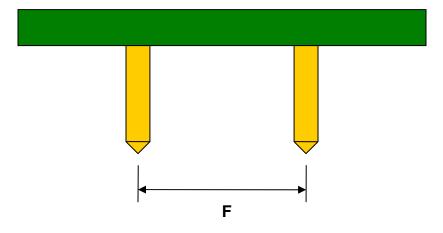

## VSSOP-8 to DIP-8 SMT Adapter (0.5 mm pitch)

| DIMENSIONS |      |      |      |        |       |      |
|------------|------|------|------|--------|-------|------|
| REF.       | mm   |      |      | inches |       |      |
|            | MIN. | TYP. | MAX. | MIN.   | TYP.  | MAX. |
| Α          |      | 1.70 |      |        |       |      |
| В          |      | 1.90 |      |        |       |      |
| С          |      | 0.30 |      |        |       |      |
| D          |      | 0.20 |      |        |       |      |
| E          |      | 0.50 |      |        |       |      |
| F          |      |      |      |        | 0.300 |      |
| G          |      |      |      |        | 0.100 |      |
| Н          |      |      |      |        | 0.025 |      |

## Side View (DIP Pins)

(Representative drawing only - not to scale)