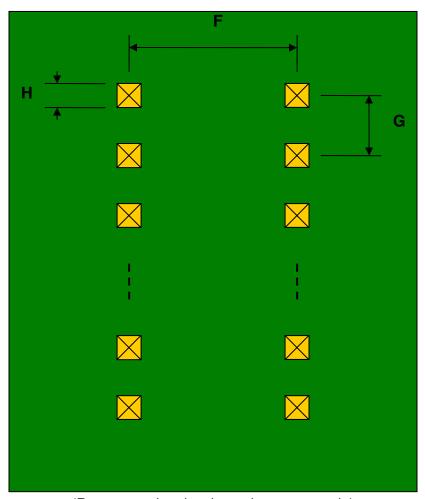

## VSSOP-8 to DIP-8 SMT Adapter (0.5 mm pitch)

| DIMENSIONS |      |      |      |        |       |      |
|------------|------|------|------|--------|-------|------|
| REF.       | mm   |      |      | inches |       |      |
|            | MIN. | TYP. | MAX. | MIN.   | TYP.  | MAX. |
| Α          |      | 1.70 |      |        |       |      |
| В          |      | 1.90 |      |        |       |      |
| С          |      | 0.30 |      |        |       |      |
| D          |      | 0.20 |      |        |       |      |
| E          |      | 0.50 |      |        |       |      |
| F          |      |      |      |        | 0.300 |      |
| G          |      |      |      |        | 0.100 |      |
| Н          |      |      |      |        | 0.025 |      |

## **Bottom View (DIP Pins)**

(Representative drawing only - not to scale)