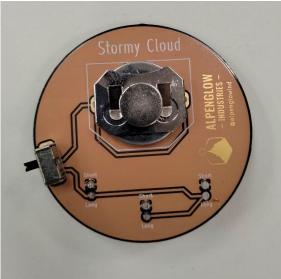

3. Solder Battery Holder

Front of board with battery holder:

Back of board with battery holder:

4. Put in the battery and turn it on!

Front of board:

Back of board:

5. Attach Adhesive pin or Magnet

Adhesive pin: