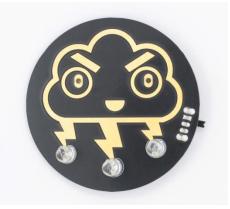

3. Solder Battery Holder

Front of board with battery holder:

Back of board with battery holder:

4. Put in the battery and turn it on!

Front of board:

Back of board:

5. Attach Adhesive pin or Magnet

Adhesive pin: