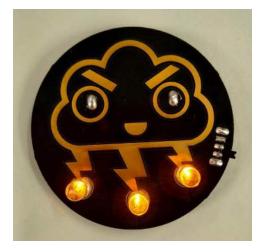

#### **DESCRIPTION**

This little cloud may look mean, but we promise it's fun and easy to solder up! It has 3 self-flashing LEDs that act as the clouds lightning bolts! With it's black and gold color scheme this board is sure to impress.

It also has an on/off switch and **includes a CR2032 battery**. If that's not enough we also included a super-strong neodymium magnet, and an adhesive pin. We're all about options! After assembly:

San Luis Obispo, CA