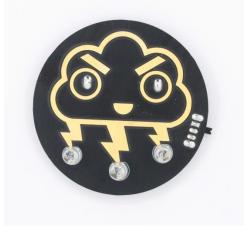

#### Angry Storm Cloud PCB Blinky Badge Solder Kits

#### **DESCRIPTION**

This little cloud may look mean, but we promise it's fun and easy to solder up! It has 3 self-flashing LEDs that act as the clouds lightning bolts! With it's black and gold color scheme this board is sure to impress.