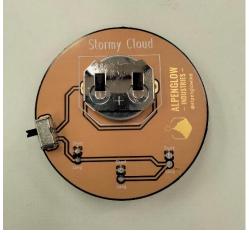

#### **INSTRUCTIONS:**

1. Solder Right-angle Switch Note: Be careful not to bridge the pads

Front of board with switch:

Back of board with switch:

2. Solder LEDs

Front of board with LEDs:

Back of board with LEDs: