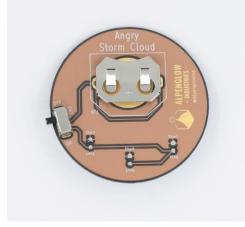

#### **INSTRUCTIONS:**

1. Solder Right-angle Switch Note: Be careful not to bridge the pads

Front of board with switch:

Back of board with switch:

2. Solder LEDs

Front of board with LEDs:

Back of board with LEDs:

3. Solder Battery Holder

Front of board with battery holder:

Back of board with battery holder:

4. Put in the battery and turn it on!

Front of board:

Back of board:

5. Attach Adhesive pin or Magnet

Adhesive pin: