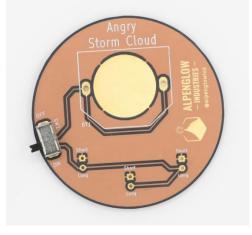

#### **INSTRUCTIONS:**

1. Solder Right-angle Switch Note: Be careful not to bridge the pads

Front of board with switch:

Back of board with switch:

2. Solder LEDs

Front of board with LEDs:

Back of board with LEDs:

3. Solder Battery Holder

Front of board with battery holder:

Back of board with battery holder:

4. Put in the battery and turn it on!

Front of board:

Back of board:

5. Attach Adhesive pin or Magnet

Adhesive pin: