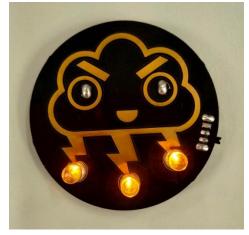

#### **DESCRIPTION**

This little cloud may look mean, but we promise it's fun and easy to solder up! It has 3 self-flashing LEDs that act as the clouds lightning bolts! With it's black and gold color scheme this board is sure to impress.

It also has an on/off switch and **includes a CR2032 battery**. If that's not enough we also included a super-strong neodymium magnet, and an adhesive pin. We're all about options! After assembly:

San Luis Obispo, CA