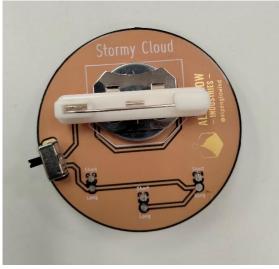

#### **INSTRUCTIONS:**

1. Solder Right-angle Switch Note: Be careful not to bridge the pads

Front of board with switch:

Back of board with switch:

2. Solder LEDs

Front of board with LEDs:

Back of board with LEDs:

3. Solder Battery Holder

Front of board with battery holder:

Back of board with battery holder:

4. Put in the battery and turn it on!

Front of board:

Back of board:

5. Attach Adhesive pin or Magnet

Adhesive pin: