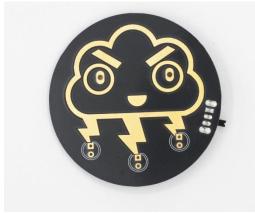

# **FEATURES**

- Self-flashing yellow LEDs
- OSHPark After Dark board
- Gold lightning
- ON/OFF switch
- Battery included
- Magnets and adhesive pin for "pinning" and making it wearable

#### **DESCRIPTION**

This little cloud may look mean, but we promise it's fun and easy to solder up! It has 3 self-flashing LEDs that act as the clouds lightning bolts! With it's black and gold color scheme this board is sure to impress.