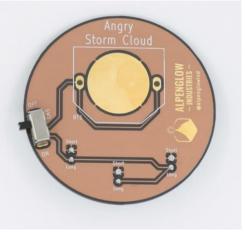

#### **INSTRUCTIONS:**

1. Solder Right-angle Switch Note: Be careful not to bridge the pads

Front of board with switch:

Back of board with switch:

2. Solder LEDs

Front of board with LEDs:

Back of board with LEDs:

3. Solder Battery Holder

Front of board with battery holder:

Back of board with battery holder:

4. Put in the battery and turn it on!

Front of board:

Back of board:

5. Attach Adhesive pin or Magnet

Adhesive pin: