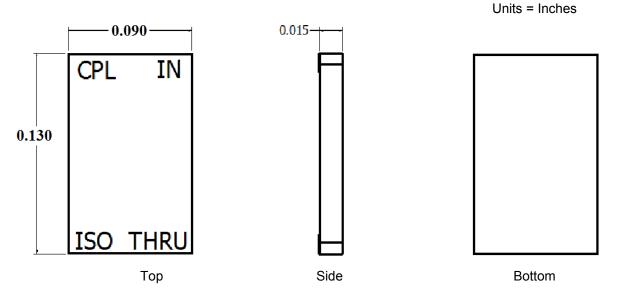

# **Physical Dimensions**

### **SPECIFICATIONS\***

| Parameter                     | Frequency<br>(GHz)     | Min | Max |
|-------------------------------|------------------------|-----|-----|
| Passband Insertion Loss* (dB) |                        |     | 0.3 |
| Passband Return Loss (dB)     |                        | 15  |     |
| Coupling (dB)                 | 8 - 12                 | 20  | 22  |
| Directivity (dB)              |                        | 12  |     |
| Input Power                   |                        |     | TBD |
| Size (LxWxH)                  | 0.130 x .090 x .015 in |     |     |
|                               | 3.302 x 2.286 x .381mm |     |     |