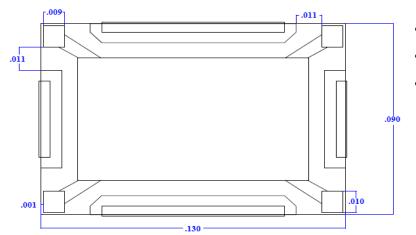

## **Recommended PCB Layout**

- $50\Omega$  trace dimensions are application specific.
- Ensure adequate grounding beneath the part.
- Trace feed locations can be horizontal, vertical or angled.

2777 Route 20 East, Cazenovia, NY 13035| Ph.: (315)655-8710 | KCCSales@knowles.com