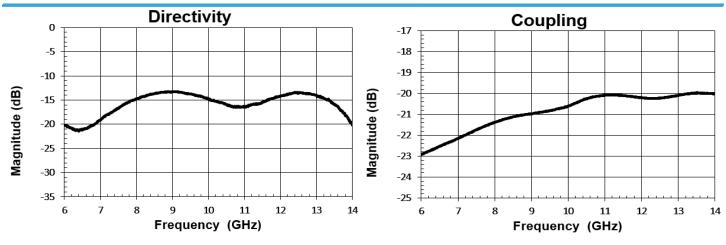

### **SPECIFICATIONS\***

| Parameter                     | Frequency<br>(GHz)     | Min | Max |
|-------------------------------|------------------------|-----|-----|
| Passband Insertion Loss* (dB) |                        |     | 0.3 |
| Passband Return Loss (dB)     |                        | 15  |     |
| Coupling (dB)                 | 8 - 12                 | 20  | 22  |
| Directivity (dB)              |                        | 12  |     |
| Input Power                   |                        |     | TBD |
| Size (LxWxH)                  | 0.130 x .090 x .015 in |     |     |
|                               | 3.302 x 2.286 x .381mm |     |     |

## **Typical Measured Performance**

<sup>\*</sup>Typical measured performance mounted on RO4350B test board at 25°C.