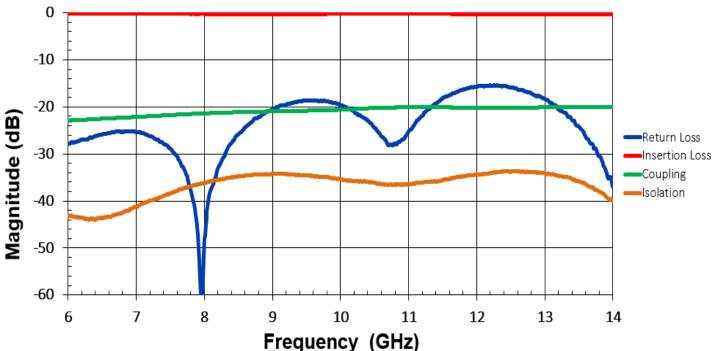

### **SPECIFICATIONS\***

| Parameter                     | Frequency<br>(GHz)     | Min | Max |
|-------------------------------|------------------------|-----|-----|
| Passband Insertion Loss* (dB) |                        |     | 0.3 |
| Passband Return Loss (dB)     |                        | 15  |     |
| Coupling (dB)                 | 8 - 12                 | 20  | 22  |
| Directivity (dB)              |                        | 12  |     |
| Input Power                   |                        |     | TBD |
| Size (LxWxH)                  | 0.130 x .090 x .015 in |     |     |
|                               | 3.302 x 2.286 x .381mm |     |     |

## **Typical Measured Performance**

<sup>\*</sup>Typical measured performance mounted on RO4350B test board at 25°C.