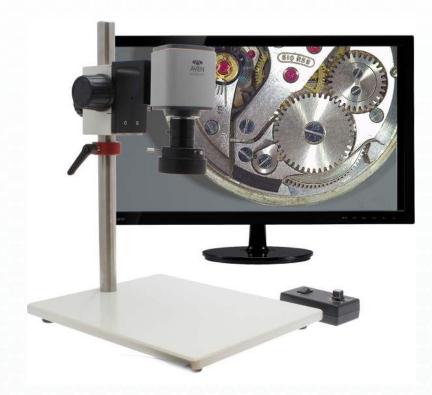

## Mighty Cam ES

[3x-43x] w/ Macro Lens & Post Stand

High Definition 1080p inspection system with a 22" monitor offering superb image quality. Provides a magnification range of 3x to 43x with excellent field of view at a 20mm-300mm working distance. You can operate this system with or without a PC. Without a PC, the camera connects directly to the included HDMI monitor. View and record images using the included on screen tools. Images & videos can be saved to the included SD card. Connect the camera to a PC to utilize more advanced features in the included software.

Mighty Cam
ES

HDMI/USB Camera
designed for quick &
accurate inspection

Macro Lens 3x - 70x Magnification

Post Stand

Accommodates a large variety of

parts

LED Ring Light Provides uniformity & shadow free illumination

**Excellent Color Reproduction** 

USB Mode- Advanced Imaging/ Measurement Software Included

HDMI Mode: Image/Video Capture, On-Screen Tools (No PC required)

| Mighty Cam ES  3x-43x w/ Macro Lens & Post Stand |                                                                                                                                                                                                  |                       |
|--------------------------------------------------|--------------------------------------------------------------------------------------------------------------------------------------------------------------------------------------------------|-----------------------|
| 1tem #                                           | 26700-108-ES                                                                                                                                                                                     |                       |
| Magnification                                    | 3x-43x                                                                                                                                                                                           |                       |
| Working<br>Distance                              | 20mm - 300mm                                                                                                                                                                                     |                       |
| Interface                                        | USB 2.0 & HDMI                                                                                                                                                                                   |                       |
| Resolution                                       | 2MP 2592 (H) x 1944 (V)                                                                                                                                                                          |                       |
| Frame Rate                                       | USB 2.0<br>@ 15FPS                                                                                                                                                                               | HDMI<br>@ 15FPS       |
| Software                                         | USB 2.0<br>Mosaic V2                                                                                                                                                                             | HDMI<br>Cloud 1.0 ver |
| Package<br>Contents                              | Mighty Cam ES (26100-259)     Macro Lens (26700-182)     Standard Post Stand (26800B-571)     N-Type Focus Mount (26800B-578)     22" LCD HD Monitor (26700-406)     LED Ring Light (26200B-216) |                       |