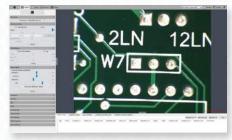

## Mighty Cam ES

[3x-43x] w/ Macro Lens & Post Stand

High Definition 1080p inspection system with a 22" monitor offering superb image quality. Provides a magnification range of 3x to 43x with excellent field of view at a 20mm-300mm working distance. You can operate this system with or without a PC. Without a PC, the camera connects directly to the included HDMI monitor. View and record images using the included on screen tools. Images & videos can be saved to the included SD card. Connect the camera to a PC to utilize more advanced features in the included software.

## **Features**

- 3x-43x Magnification
- Camera features HDMI and USB outputs for use with an HD monitor or PC
- Save high resolution image/video files to the included SD Card - no PC required
- Advanced imaging/measurement software included for PC mode
- LED ring light with 96 ultra-bright, adjustable LEDs

**Excellent Color Reproduction** 

USB Mode- Advanced Imaging/ Measurement Software Included

HDMI Mode: Image/Video Capture, On-Screen Tools (No PC required)

| Mighty Cam ES  3x-43x w/ Macro Lens & Post Stand |                                                                                                                                                                                                  |                       |
|--------------------------------------------------|--------------------------------------------------------------------------------------------------------------------------------------------------------------------------------------------------|-----------------------|
| 1tem #                                           | 26700-108-ES                                                                                                                                                                                     |                       |
| Magnification                                    | 3x-43x                                                                                                                                                                                           |                       |
| Working<br>Distance                              | 20mm - 300mm                                                                                                                                                                                     |                       |
| Interface                                        | USB 2.0 & HDMI                                                                                                                                                                                   |                       |
| Resolution                                       | 2MP 2592 (H) x 1944 (V)                                                                                                                                                                          |                       |
| Frame Rate                                       | USB 2.0<br>@ 15FPS                                                                                                                                                                               | HDMI<br>@ 15FPS       |
| Software                                         | USB 2.0<br>Mosaic V2                                                                                                                                                                             | HDMI<br>Cloud 1.0 ver |
| Package<br>Contents                              | Mighty Cam ES (26100-259)     Macro Lens (26700-182)     Standard Post Stand (26800B-571)     N-Type Focus Mount (26800B-578)     22" LCD HD Monitor (26700-406)     LED Ring Light (26200B-216) |                       |