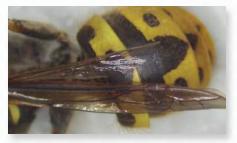

## Mighty Cam ES

[3x-43x] w/ Macro Lens & Post Stand

High Definition 1080p inspection system with a 22" monitor offering superb image quality. Provides a magnification range of 3x to 43x with excellent field of view at a 20mm-300mm working distance. You can operate this system with or without a PC. Without a PC, the camera connects directly to the included HDMI monitor. View and record images using the included on screen tools. Images & videos can be saved to the included SD card. Connect the camera to a PC to utilize more advanced features in the included software.

## **Features**

- 3x-43x Magnification
- Camera features HDMI and USB outputs for use with an HD monitor or PC
- Save high resolution image/video files to the included SD Card - no PC required
- Advanced imaging/measurement software included for PC mode
- LED ring light with 96 ultra-bright, adjustable LEDs