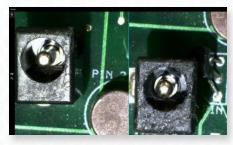

## Mighty Cam ES

[3x-43x] w/ Macro Lens & Post Stand

High Definition 1080p inspection system with a 22" monitor offering superb image quality. Provides a magnification range of 3x to 43x with excellent field of view at a 20mm-300mm working distance. You can operate this system with or without a PC. Without a PC, the camera connects directly to the included HDMI monitor. View and record images using the included on screen tools. Images & videos can be saved to the included SD card. Connect the camera to a PC to utilize more advanced features in the included software.

## **Features**

- 3x-43x Magnification
- Camera features HDMI and USB outputs for use with an HD monitor or PC
- Save high resolution image/video files to the included SD Card - no PC required
- Advanced imaging/measurement software included for PC mode
- LED ring light with 96 ultra-bright, adjustable LEDs

**Excellent Color Reproduction** 

USB Mode- Advanced Imaging/ Measurement Software Included

HDMI Mode: Image/Video Capture, On-Screen Tools (No PC required)

| Mighty Cam ES  3x-43x w/ Macro Lens & Post Stand |                                                                                                                                                                                                  |                       |
|--------------------------------------------------|--------------------------------------------------------------------------------------------------------------------------------------------------------------------------------------------------|-----------------------|
| 1tem #                                           | 26700-108-ES                                                                                                                                                                                     |                       |
| Magnification                                    | 3x-43x                                                                                                                                                                                           |                       |
| Working<br>Distance                              | 20mm - 300mm                                                                                                                                                                                     |                       |
| Interface                                        | USB 2.0 & HDMI                                                                                                                                                                                   |                       |
| Resolution                                       | 2MP 2592 (H) x 1944 (V)                                                                                                                                                                          |                       |
| Frame Rate                                       | USB 2.0<br>@ 15FPS                                                                                                                                                                               | HDMI<br>@ 15FPS       |
| Software                                         | USB 2.0<br>Mosaic V2                                                                                                                                                                             | HDMI<br>Cloud 1.0 ver |
| Package<br>Contents                              | Mighty Cam ES (26100-259)     Macro Lens (26700-182)     Standard Post Stand (26800B-571)     N-Type Focus Mount (26800B-578)     22" LCD HD Monitor (26700-406)     LED Ring Light (26200B-216) |                       |