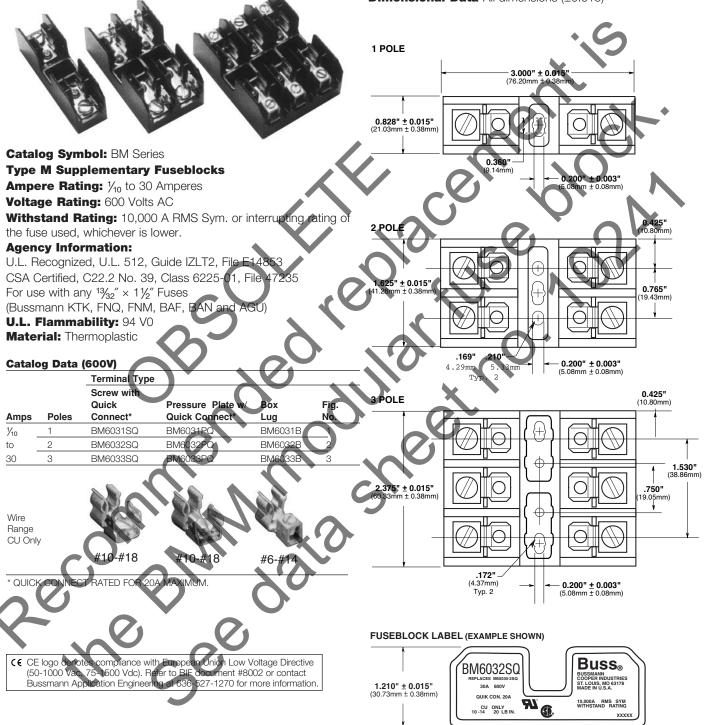

## Supplementary Fuseblocks Type M, For ${}^{13}\!\!\!/_{32}$ " × $1{}^{1}\!\!/_{2}$ " Fuses 600 Volt AC, ${}^{1}\!\!/_{10}$ to 30 Amps

## **BM Series**

The only controlled copy of this BIF document is the electronic read-only version located on the Bussmann Network Drive. All other copies of this document are by definition uncontrolled. This bulletin is intended to clearly present comprehensive product data and provide technical information that will help the end user with design applications. Bussmann reserves the right, without notice, to change design or construction of any products and to discontinue or limit distribution of any products. Bussmann also reserves the right to change or update, without notice, any technical information contained in this bulletin. Once a product has been selected, it should be tested by the user in all possible applications.