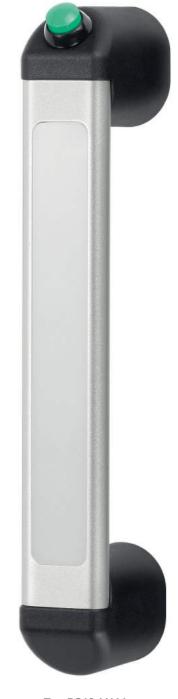

#### **Function elements:**

One push button, as a changeover contact.

#### VM-02

Counter-handle without any electrical funktion elements, see page 35.

Typ FG12-LH10

Typ FG12-LH11

| Тур |            |     | FG12-LH10                                     | FG12-LH11                                  |
|-----|------------|-----|-----------------------------------------------|--------------------------------------------|
|     |            |     | without push button,<br>with LED-illumination | with push button and with LED-illumination |
|     | A <b>*</b> | L   | Order no.                                     | Order no.                                  |
|     | 165        | 232 | FG12-LH10.165.11                              | FG12-LH11.165.11                           |