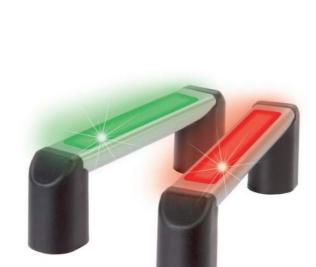

### **Handle Series FG12-LH**

Compact functional handle with a three-coloured illuminatable handle ledge. The LED colours red, yellow and green can be used to display the current operating status of the machine for example.

## Note:

Other handle lengths and switching element assignments, as well as white handle ledge lighting on request.