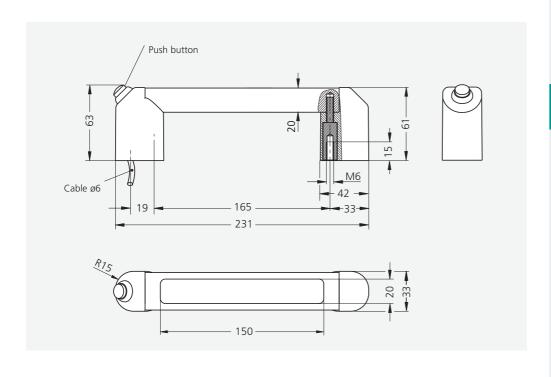

### **Handle Series FG12-LH**

Compact functional handle with a three-coloured illuminatable handle ledge. The LED colours red, yellow and green can be used to display the current operating status of the machine for example.

#### **Function elements:**

One push button, as a changeover contact.

#### Connection:

5 m connection cable leading out of the mounting surface of the handle shank. Version with an 8-pole connector on request.