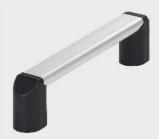

### **Handle Series FG12-LH**

Compact functional handle with a three-coloured illuminatable handle ledge. The LED colours red, yellow and green can be used to display the current operating status of the machine for example.

#### Material and surface:

Handle shanks made of polyamide PA 6, black with a fine structure.

Handle ledge made of extruded oval-profiled aluminium AlMgSi 0.5; glass ball blasted and anodized in natural colour. Illuminatable plastic insert made of translucent PMMA.