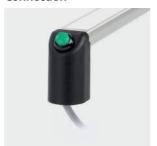

#### **Function elements:**

One push button, as a changeover contact.

#### Connection:

5 m connection cable leading out of the mounting surface of the handle shank. Version with an 8-pole connector on request.