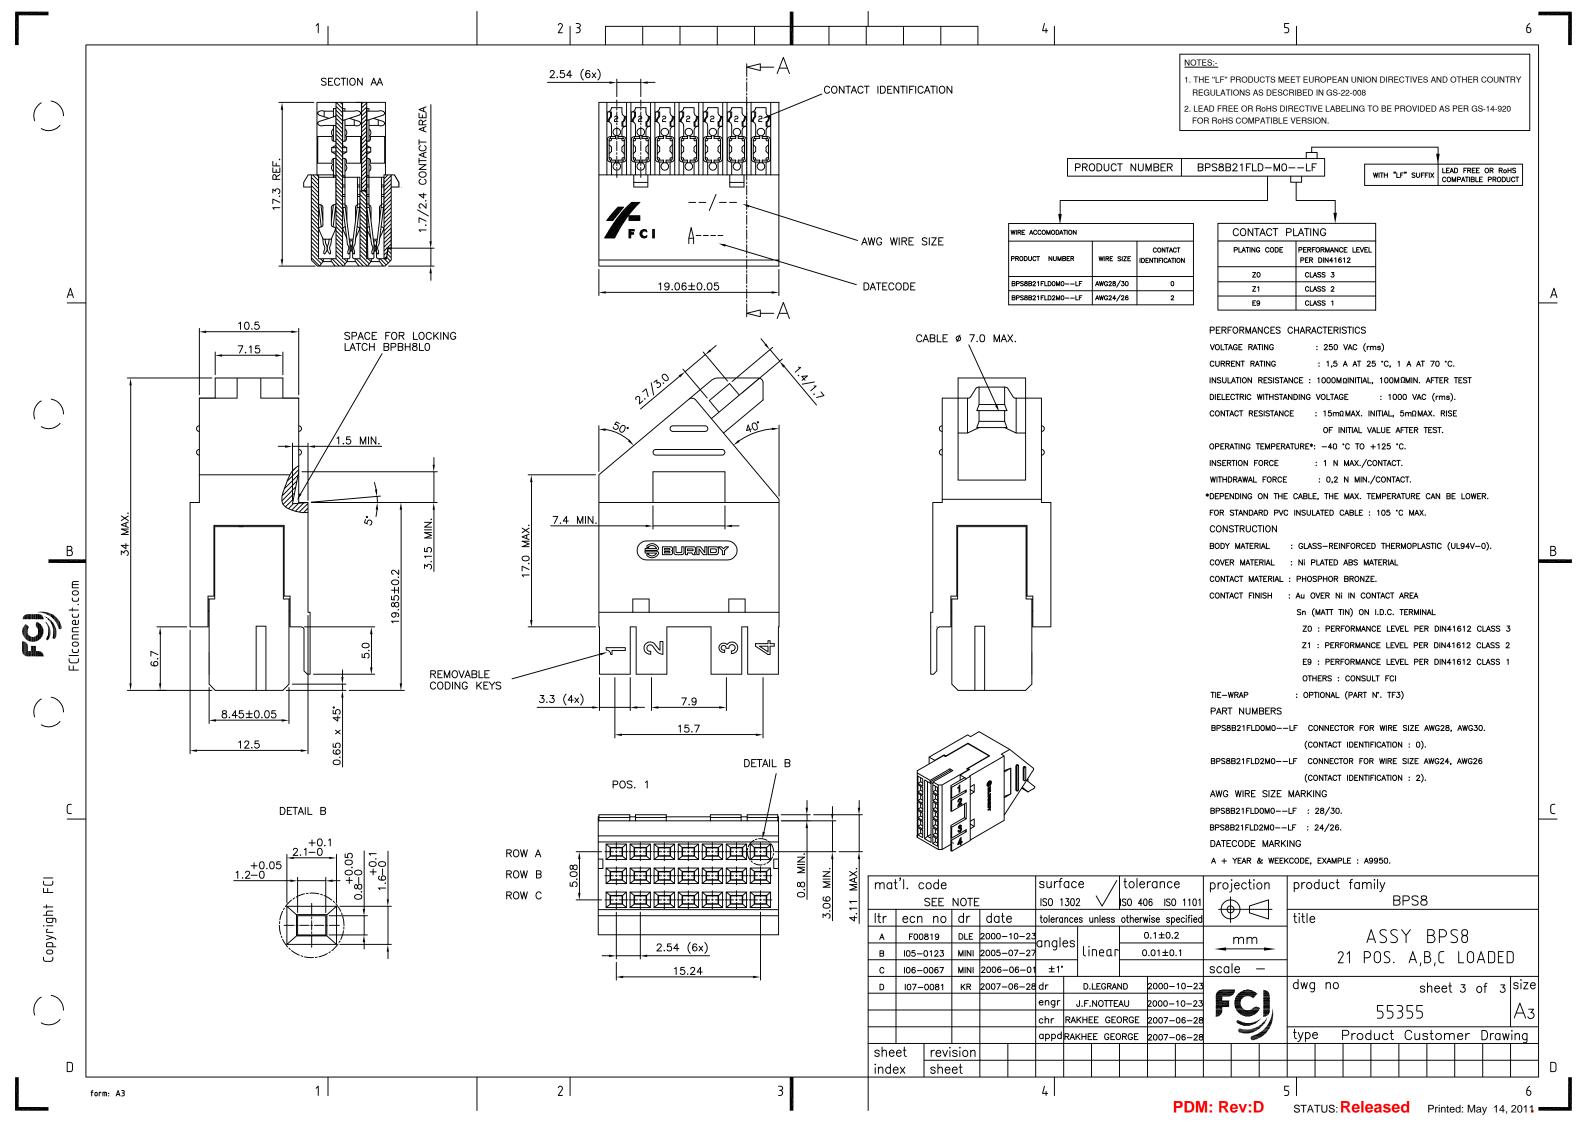

|                                              | 5                                                                                             | 5                                                                                                                                                                                                                                                                                                                                                                                                                                                   |          |
|----------------------------------------------|-----------------------------------------------------------------------------------------------|-----------------------------------------------------------------------------------------------------------------------------------------------------------------------------------------------------------------------------------------------------------------------------------------------------------------------------------------------------------------------------------------------------------------------------------------------------|----------|
|                                              | REGULATIONS AS [                                                                              | TS MEET EUROPEAN UNION DIRECTIVES AND OTHER COUNTRY<br>DESCRIBED IN GS-22-008<br>HS DIRECTIVE LABELING TO BE PROVIDED AS PER GS-14-920<br>TIBLE VERSION.                                                                                                                                                                                                                                                                                            |          |
|                                              | REE OR ROHS<br>TIBLE PRODUCT                                                                  |                                                                                                                                                                                                                                                                                                                                                                                                                                                     |          |
|                                              | VOLTAGE RATING<br>CURRENT RATING                                                              |                                                                                                                                                                                                                                                                                                                                                                                                                                                     | <u> </u> |
|                                              | INSERTION FORCE<br>WITHDRAWAL FORCE                                                           | OF INITIAL VALUE AFTER TEST.<br>TURE*: -40 °C TO +125 °C.<br>: 1 N MAX./CONTACT.<br>: 0,2 N MIN./CONTACT.<br>CABLE, THE MAX. TEMPERATURE CAN BE LOWER.                                                                                                                                                                                                                                                                                              |          |
|                                              | FOR STANDARD PVC<br>CONSTRUCTION<br>BODY MATERIAL :<br>COVER MATERIAL :<br>CONTACT MATERIAL : | INSULATED CABLE : 105 'C MAX.<br>GLASS-REINFORCED THERMOPLASTIC (UL94V-0).<br>POLYESTER (PBTP), COLOUR : BLACK.<br>PHOSPHOR BRONZE.<br>AU OVER NI IN CONTACT AREA<br>Sn (MATT TIN) ON I.D.C. TERMINAL<br>Z0 : PERFORMANCE LEVEL PER DIN41612 CLASS 3<br>Z1 : PERFORMANCE LEVEL PER DIN41612 CLASS 2<br>E9 : PERFORMANCE LEVEL PER DIN41612 CLASS 1<br>OTHERS : CONSULT FCI                                                                          | В        |
|                                              | TIE-WRAP                                                                                      | : OPTIONAL PART Nº. TF3.                                                                                                                                                                                                                                                                                                                                                                                                                            |          |
|                                              |                                                                                               | F CONNECTOR FOR WIRE SIZE AWG28, AWG30.<br>(CONTACT IDENTIFICATION : 0).<br>F CONNECTOR FOR WIRE SIZE AWG24, AWG26                                                                                                                                                                                                                                                                                                                                  |          |
|                                              | AWG WIRE SIZE<br>BPS8B21FLD0C0LI<br>BPS8B21FLD2C0LI<br>DATECODE MARK<br>A + YEAR & WEEKG      | F : 28/30.<br>F : 24/26.                                                                                                                                                                                                                                                                                                                                                                                                                            | <u> </u> |
| ICC<br>ISO 1101<br>specified<br>:0.2<br>±0.1 | projection<br>mm<br>scale -                                                                   | product family<br>BPS8<br>title<br>ASSY BPS8<br>21 POS. A,B,C LOADED                                                                                                                                                                                                                                                                                                                                                                                |          |
| 0-10-23<br>0-10-23<br>7-06-28<br>7-06-28     | FC)                                                                                           | dwg no sheet 1 of 3 size   55355 A3   type Product Customer Drawing   comparison a a a   comparison a <td>D</td> | D        |