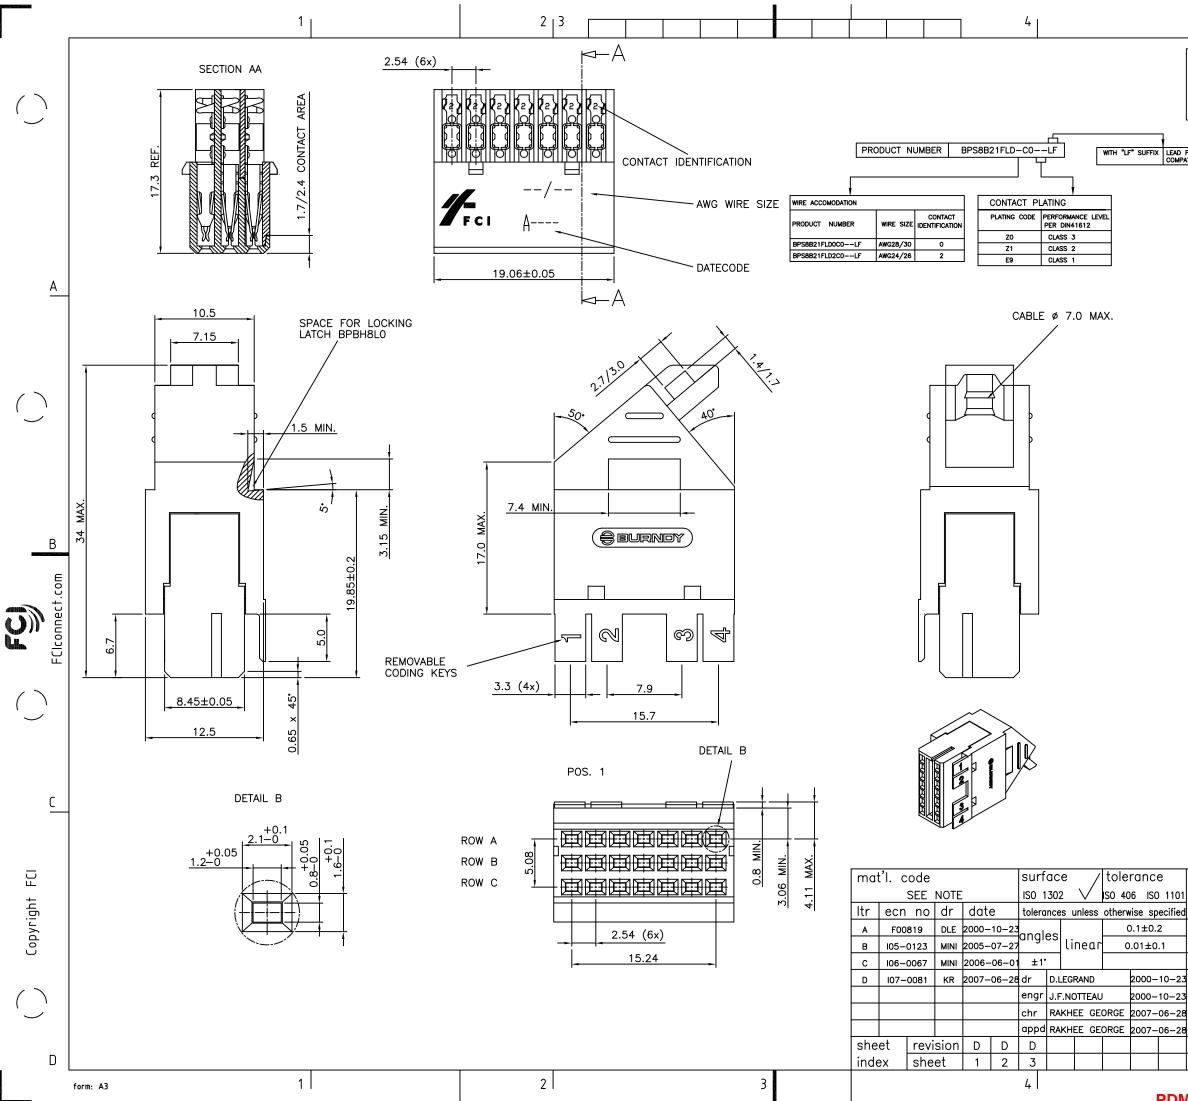

|                                              | 5                                                                                             | 5                                                                                                                                                                                                                                                                                                                                                                                                                                                   |          |
|----------------------------------------------|-----------------------------------------------------------------------------------------------|-----------------------------------------------------------------------------------------------------------------------------------------------------------------------------------------------------------------------------------------------------------------------------------------------------------------------------------------------------------------------------------------------------------------------------------------------------|----------|
|                                              | REGULATIONS AS [                                                                              | TS MEET EUROPEAN UNION DIRECTIVES AND OTHER COUNTRY<br>DESCRIBED IN GS-22-008<br>HS DIRECTIVE LABELING TO BE PROVIDED AS PER GS-14-920<br>TIBLE VERSION.                                                                                                                                                                                                                                                                                            |          |
|                                              | REE OR ROHS<br>TIBLE PRODUCT                                                                  |                                                                                                                                                                                                                                                                                                                                                                                                                                                     |          |
|                                              | VOLTAGE RATING<br>CURRENT RATING                                                              |                                                                                                                                                                                                                                                                                                                                                                                                                                                     | <u> </u> |
|                                              | INSERTION FORCE<br>WITHDRAWAL FORCE                                                           | OF INITIAL VALUE AFTER TEST.<br>TURE*: -40 °C TO +125 °C.<br>: 1 N MAX./CONTACT.<br>: 0,2 N MIN./CONTACT.<br>CABLE, THE MAX. TEMPERATURE CAN BE LOWER.                                                                                                                                                                                                                                                                                              |          |
|                                              | FOR STANDARD PVC<br>CONSTRUCTION<br>BODY MATERIAL :<br>COVER MATERIAL :<br>CONTACT MATERIAL : | INSULATED CABLE : 105 'C MAX.<br>GLASS-REINFORCED THERMOPLASTIC (UL94V-0).<br>POLYESTER (PBTP), COLOUR : BLACK.<br>PHOSPHOR BRONZE.<br>AU OVER NI IN CONTACT AREA<br>Sn (MATT TIN) ON I.D.C. TERMINAL<br>Z0 : PERFORMANCE LEVEL PER DIN41612 CLASS 3<br>Z1 : PERFORMANCE LEVEL PER DIN41612 CLASS 2<br>E9 : PERFORMANCE LEVEL PER DIN41612 CLASS 1<br>OTHERS : CONSULT FCI                                                                          | В        |
|                                              | TIE-WRAP                                                                                      | : OPTIONAL PART Nº. TF3.                                                                                                                                                                                                                                                                                                                                                                                                                            |          |
|                                              |                                                                                               | F CONNECTOR FOR WIRE SIZE AWG28, AWG30.<br>(CONTACT IDENTIFICATION : 0).<br>F CONNECTOR FOR WIRE SIZE AWG24, AWG26                                                                                                                                                                                                                                                                                                                                  |          |
|                                              | AWG WIRE SIZE<br>BPS8B21FLD0C0LI<br>BPS8B21FLD2C0LI<br>DATECODE MARK<br>A + YEAR & WEEKG      | F : 28/30.<br>F : 24/26.                                                                                                                                                                                                                                                                                                                                                                                                                            | <u> </u> |
| ICC<br>ISO 1101<br>specified<br>:0.2<br>±0.1 | projection<br>mm<br>scale -                                                                   | product family<br>BPS8<br>title<br>ASSY BPS8<br>21 POS. A,B,C LOADED                                                                                                                                                                                                                                                                                                                                                                                |          |
| 0-10-23<br>0-10-23<br>7-06-28<br>7-06-28     | FC)                                                                                           | dwg no sheet 1 of 3 size   55355 A3   type Product Customer Drawing   comparison a a a   comparison a <td>D</td> | D        |