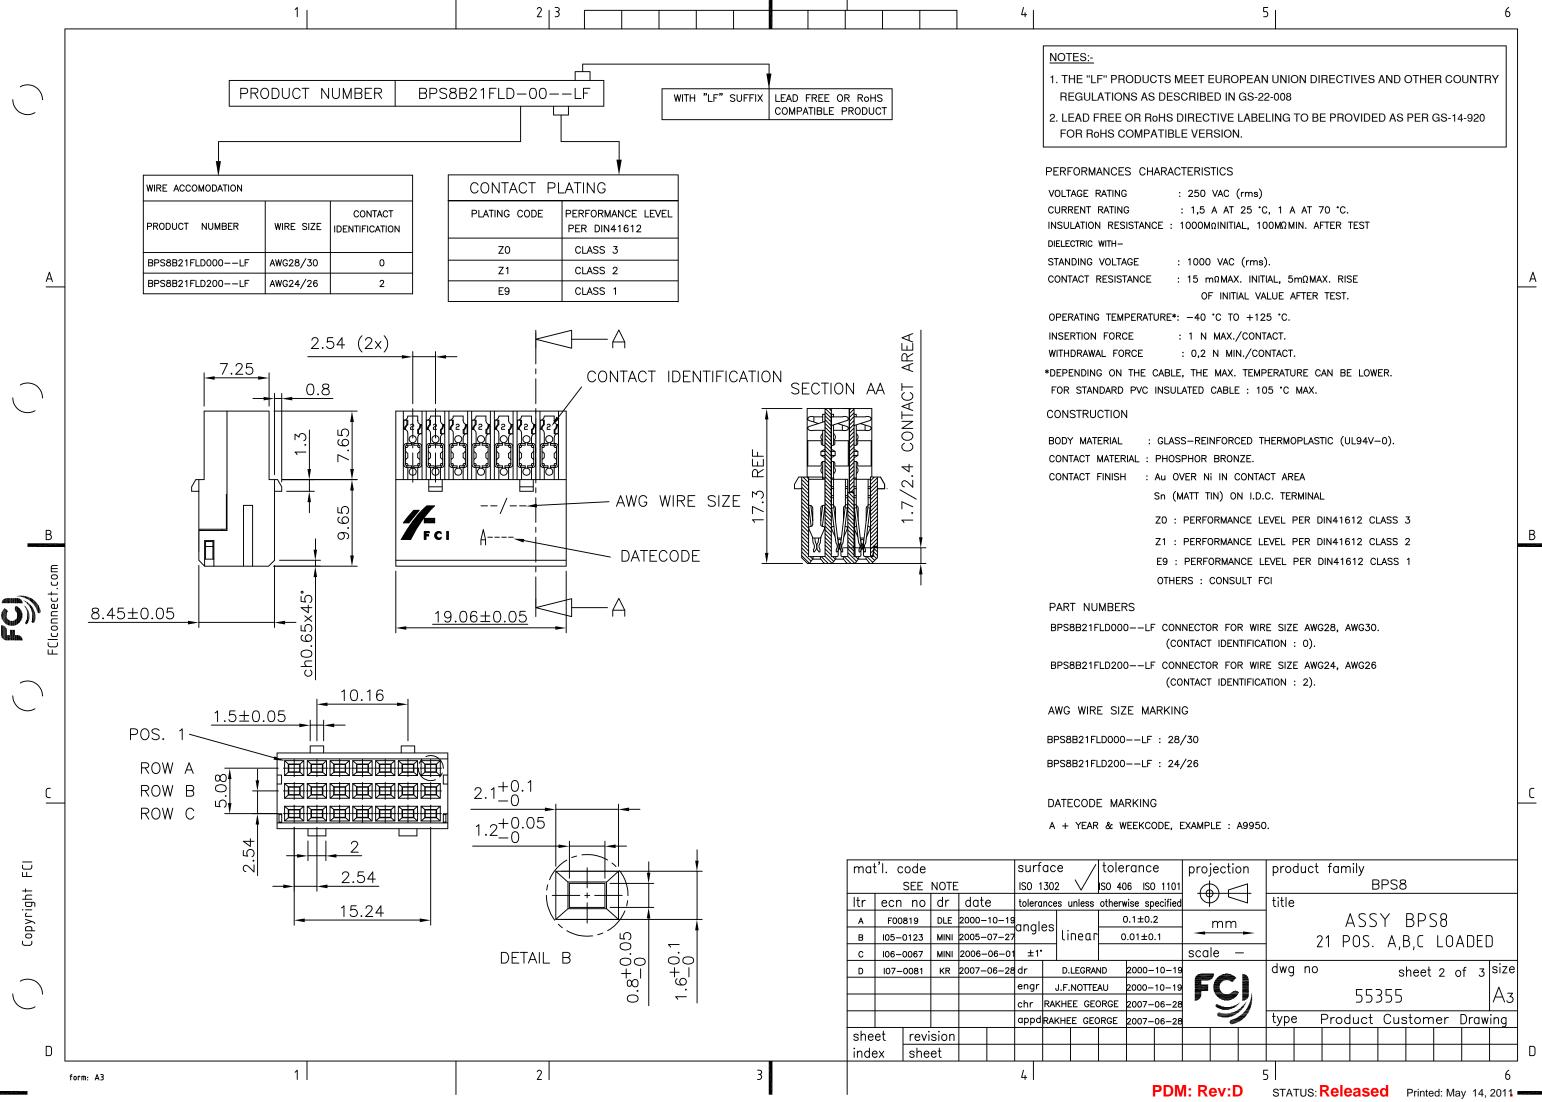

|                                              | 5                                                                                             | 5                                                                                                                                                                                                                                                                                                                                                                                                                                                   |          |
|----------------------------------------------|-----------------------------------------------------------------------------------------------|-----------------------------------------------------------------------------------------------------------------------------------------------------------------------------------------------------------------------------------------------------------------------------------------------------------------------------------------------------------------------------------------------------------------------------------------------------|----------|
|                                              | REGULATIONS AS [                                                                              | TS MEET EUROPEAN UNION DIRECTIVES AND OTHER COUNTRY<br>DESCRIBED IN GS-22-008<br>HS DIRECTIVE LABELING TO BE PROVIDED AS PER GS-14-920<br>TIBLE VERSION.                                                                                                                                                                                                                                                                                            |          |
|                                              | REE OR ROHS<br>TIBLE PRODUCT                                                                  |                                                                                                                                                                                                                                                                                                                                                                                                                                                     |          |
|                                              | VOLTAGE RATING<br>CURRENT RATING                                                              |                                                                                                                                                                                                                                                                                                                                                                                                                                                     | <u> </u> |
|                                              | INSERTION FORCE<br>WITHDRAWAL FORCE                                                           | OF INITIAL VALUE AFTER TEST.<br>TURE*: -40 °C TO +125 °C.<br>: 1 N MAX./CONTACT.<br>: 0,2 N MIN./CONTACT.<br>CABLE, THE MAX. TEMPERATURE CAN BE LOWER.                                                                                                                                                                                                                                                                                              |          |
|                                              | FOR STANDARD PVC<br>CONSTRUCTION<br>BODY MATERIAL :<br>COVER MATERIAL :<br>CONTACT MATERIAL : | INSULATED CABLE : 105 'C MAX.<br>GLASS-REINFORCED THERMOPLASTIC (UL94V-0).<br>POLYESTER (PBTP), COLOUR : BLACK.<br>PHOSPHOR BRONZE.<br>AU OVER NI IN CONTACT AREA<br>Sn (MATT TIN) ON I.D.C. TERMINAL<br>Z0 : PERFORMANCE LEVEL PER DIN41612 CLASS 3<br>Z1 : PERFORMANCE LEVEL PER DIN41612 CLASS 2<br>E9 : PERFORMANCE LEVEL PER DIN41612 CLASS 1<br>OTHERS : CONSULT FCI                                                                          | В        |
|                                              | TIE-WRAP                                                                                      | : OPTIONAL PART Nº. TF3.                                                                                                                                                                                                                                                                                                                                                                                                                            |          |
|                                              |                                                                                               | F CONNECTOR FOR WIRE SIZE AWG28, AWG30.<br>(CONTACT IDENTIFICATION : 0).<br>F CONNECTOR FOR WIRE SIZE AWG24, AWG26                                                                                                                                                                                                                                                                                                                                  |          |
|                                              | AWG WIRE SIZE<br>BPS8B21FLD0C0LI<br>BPS8B21FLD2C0LI<br>DATECODE MARK<br>A + YEAR & WEEKG      | F : 28/30.<br>F : 24/26.                                                                                                                                                                                                                                                                                                                                                                                                                            | <u> </u> |
| ICC<br>ISO 1101<br>specified<br>:0.2<br>±0.1 | projection<br>mm<br>scale -                                                                   | product family<br>BPS8<br>title<br>ASSY BPS8<br>21 POS. A,B,C LOADED                                                                                                                                                                                                                                                                                                                                                                                |          |
| 0-10-23<br>0-10-23<br>7-06-28<br>7-06-28     | FC)                                                                                           | dwg no sheet 1 of 3 size   55355 A3   type Product Customer Drawing   comparison a a a   comparison a <td>D</td> | D        |