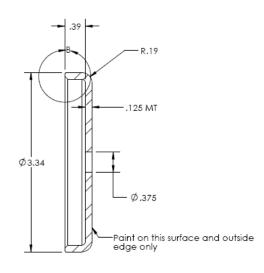

## **HEAVY DUTY GOOSENECK FLEX ARM**

24" Long, 1/4-20 Female, Magnetic Base 95166

| ARM LENGTH       | 24" (609.6mm)                                                                     |
|------------------|-----------------------------------------------------------------------------------|
| ARM MATERIAL     | Steel                                                                             |
| OUTSIDE DIAMETER | .695"                                                                             |
| INSIDE DIAMETER  | .325"                                                                             |
| LOAD RATING      | Max Load @ 90 Degrees:                                                            |
|                  | 1.5 pounds                                                                        |
| FEEL             | Heavy Duty, Feels Stiff                                                           |
| MOUNTING STYLE   | Magnetic Base, 3.0" Dia (76.2mm)                                                  |
| TOP FITTING      | 1/4-20 UNC Female Thread                                                          |
|                  | Male Thread Conversion Kit included with single use tube of Loctite and Male Stud |
| BASE FITTING     | 3/8-16 UNC Female Thread,                                                         |
|                  | with Magnetic Base Attached                                                       |
| COVERING SLEEVE  | PVC, Matte Black                                                                  |