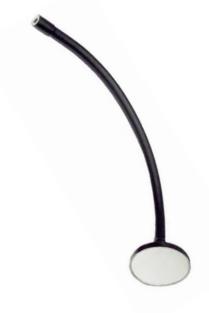

## **HEAVY DUTY GOOSENECK FLEX ARM**

24" Long, 1/4-20 Female, Magnetic Base 95166

| ARM LENGTH       | 24" (609.6mm)                                                                     |
|------------------|-----------------------------------------------------------------------------------|
| ARM MATERIAL     | Steel                                                                             |
| OUTSIDE DIAMETER | .695"                                                                             |
| INSIDE DIAMETER  | .325"                                                                             |
| LOAD RATING      | Max Load @ 90 Degrees:                                                            |
|                  | 1.5 pounds                                                                        |
| FEEL             | Heavy Duty, Feels Stiff                                                           |
| MOUNTING STYLE   | Magnetic Base, 3.0" Dia (76.2mm)                                                  |
| TOP FITTING      | 1/4-20 UNC Female Thread                                                          |
|                  | Male Thread Conversion Kit included with single use tube of Loctite and Male Stud |
| BASE FITTING     | 3/8-16 UNC Female Thread,                                                         |
|                  | with Magnetic Base Attached                                                       |
| COVERING SLEEVE  | PVC, Matte Black                                                                  |