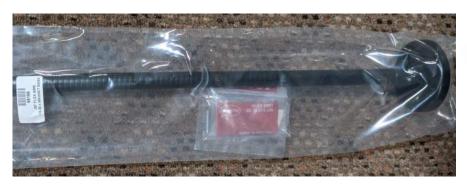

## **HEAVY DUTY GOOSENECK FLEX ARM**

24" Long, 1/4-20 Female, Magnetic Base 95166

| ARM LENGTH       | 24" (609.6mm)                                                                     |
|------------------|-----------------------------------------------------------------------------------|
| ARM MATERIAL     | Steel                                                                             |
| OUTSIDE DIAMETER | .695"                                                                             |
| INSIDE DIAMETER  | .325"                                                                             |
| LOAD RATING      | Max Load @ 90 Degrees:                                                            |
|                  | 1.5 pounds                                                                        |
| FEEL             | Heavy Duty, Feels Stiff                                                           |
| MOUNTING STYLE   | Magnetic Base, 3.0" Dia (76.2mm)                                                  |
| TOP FITTING      | 1/4-20 UNC Female Thread                                                          |
|                  | Male Thread Conversion Kit included with single use tube of Loctite and Male Stud |
| BASE FITTING     | 3/8-16 UNC Female Thread,                                                         |
|                  | with Magnetic Base Attached                                                       |
| COVERING SLEEVE  | PVC, Matte Black                                                                  |