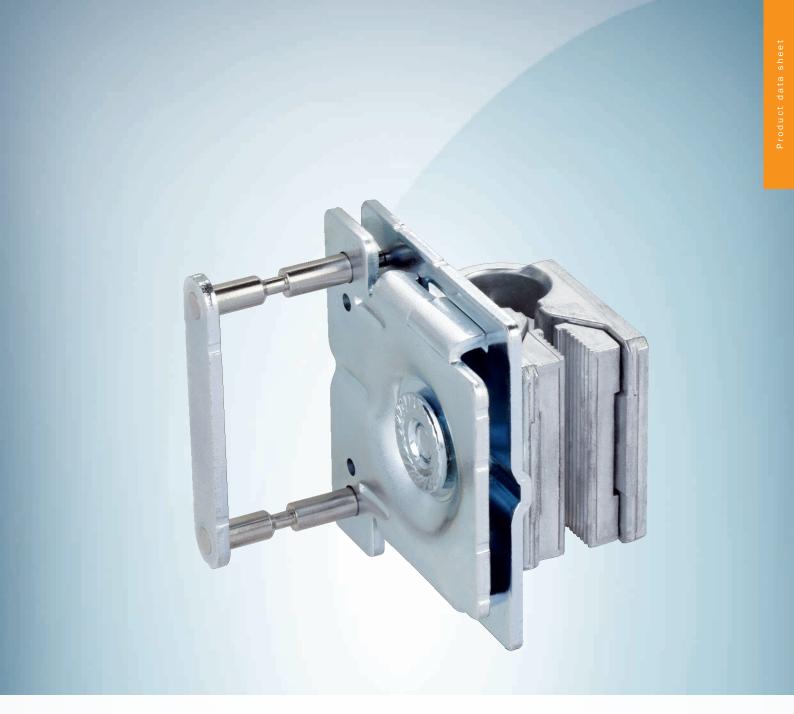

### Technical specifications

| Accessory group | Universal bar clamp systems                         |
|-----------------|-----------------------------------------------------|
| Suitable for    | G10 and reflector P250                              |
| Material        | Die-cast zinc, steel, zinc coated                   |
| Items supplied  | Incl. slot-in sheet clamp                           |
| Description     | Q-Lock, bar clamp system for G10 and reflector P250 |