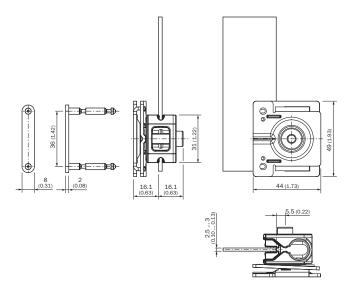

rial        | Die-cast zinc, steel, zinc coated                   |
| Items supplied  | Incl. slot-in sheet clamp                           |
| Description     | Q-Lock, bar clamp system for G10 and reflector P250 |

#### Classifications

| eCl@ss 5.0     | 27279202 |
|----------------|----------|
| eCl@ss 5.1.4   | 27279202 |
| eCl@ss 6.0     | 27279202 |
| eCl@ss 6.2     | 27279202 |
| eCl@ss 7.0     | 27279202 |
| eCl@ss 8.0     | 27279202 |
| eCl@ss 8.1     | 27279202 |
| eCl@ss 9.0     | 27273701 |
| eCl@ss 10.0    | 27273701 |
| eCl@ss 11.0    | 27273701 |
| eCl@ss 12.0    | 27273701 |
| ETIM 5.0       | EC002024 |
| ETIM 6.0       | EC002024 |
| ETIM 7.0       | EC002024 |
| ETIM 8.0       | EC002024 |
| UNSPSC 16.0901 | 32131023 |

## Dimensional drawing (Dimensions in mm (inch))



## SICK AT A GLANCE

SICK is one of the leading manufacturers of intelligent sensors and sensor solutions for industrial applications. A unique range of products and services creates the perfect basis for controlling processes securely and efficiently, protecting individuals from accidents and preventing damage to the environment.

We have extensive experience in a wide range of industries and understand their processes and requirements. With intelligent sensors, we can deliver exactly what our customers need. In application centers in Europe, Asia and North America, system solutions are tested and optimized in accordance with customer specifications. All this makes us a reliable supplier and development partner.

Comprehensive services complete our offering: SICK LifeTime Services provi