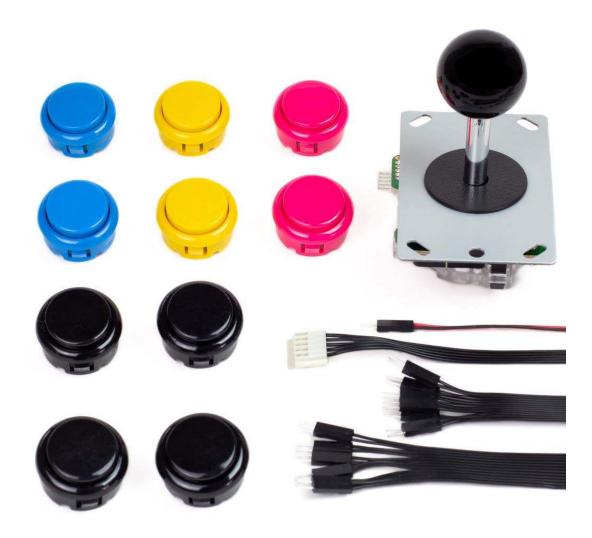

## Kit contents

- Clicky joystick with black ball top (with 5-pin connector)
- 10x 30mm push-fit arcade buttons (4x black, 2x yellow, 2x pink, 2x blue)
- Wiring loom

# Joystick specifications

- 35mm black ball top
- Black dust cover
- 8-way square restrictor gate
- 9mm diameter, 36mm tall shaft
- 5-pin connector
  - More information here

This clicky joystick is great for DIY arcade builds, and it has a handy 5-pin connector that means connecting it is just a case of plugging in a single cable connector.

#### Features

- 35mm black ball top
- Black dust cover
- 8-way square restrictor gate
- 9mm diameter, 36mm tall shaft
- 5-pin connector (compatible with JST-XH cable)