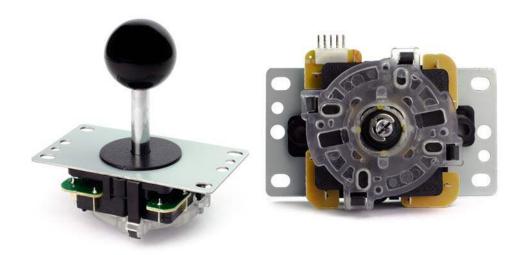

# Joystick specifications

- 35mm black ball top
- Black dust cover
- 8-way square restrictor gate
- 9mm diameter, 36mm tall shaft
- 5-pin connector
  - More information here

This clicky joystick is great for DIY arcade builds, and it has a handy 5-pin connector that means connecting it is just a case of plugging in a single cable connector.

#### Features

- 35mm black ball top
- Black dust cover
- 8-way square restrictor gate
- 9mm diameter, 36mm tall shaft
- 5-pin connector (compatible with JST-XH cable)

### Notes

- Pinout: up, down, right, left, ground (from pin closest to centre)
- Overall dimensions (including ball-top): 106x70x95mm
- Mounting plate dimensions: 60x95mm
- Corner hole centres (5mm holes): 44x82mm
- Centre hole centres (6mm holes): 85mm