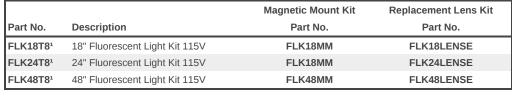

## **Features**

- · CSA and UL component recognized.
- Operating voltage 115 AC 60Hz
- Features a manually operated switch, 115V convenience outlet, durable plastic lens, and 6 foot power cord (without plug).
- Can be mounted into light mounting channel, bolt through enclosure, or by using magnet strip (available separately see chart below).
- 1¾" high x 4½" deep.
- · Finished in white.
- Use standard 18", 24", or 48" T8 fluorescent bulb (not included).
- · Magnet mount kit can be used with mild steel enclosures only.