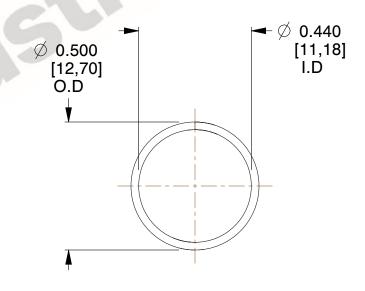

## **NOTES:**

1. Material: Stainless Steel

2. Finish: Glod Irridite

3. Ends: Closed

4. Total Coils: 10.000

5. Sugg. Max. Deflection: 0.740 (in)6. Sugg. Max. Load: 2.300 (lbs)

7. All Drawing Dimensions are in Inches [mm]