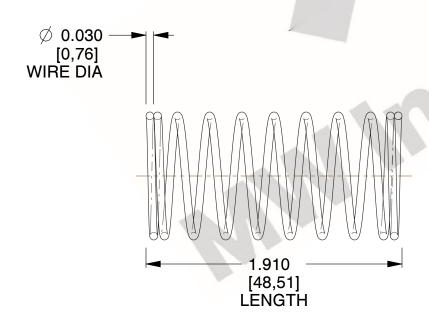

## **NOTES:**

1. Material: Stainless Steel

2. Finish: Glod Irridite

3. Ends: Closed

4. Total Coils: 10.000

5. Sugg. Max. Deflection: 0.740 (in)6. Sugg. Max. Load: 2.300 (lbs)

7. All Drawing Dimensions are in Inches [mm]