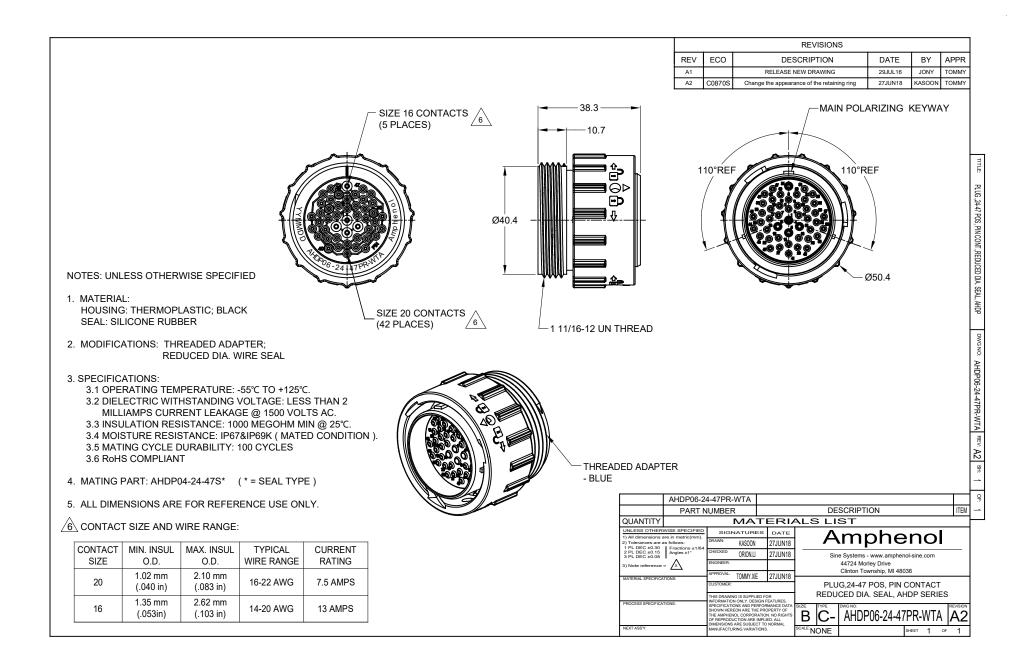

## **ATM Series™** - Contact Size 20 Options

| Machined Contacts, Sockets & Pins |                                        |      |       |          |  |
|-----------------------------------|----------------------------------------|------|-------|----------|--|
| Part Number                       | Description                            | Size | AWG   | Туре     |  |
| AT60-010-2031                     | Male Contact - Pin, Gold-plated        | 20   | 16-18 | Machined |  |
| AT62-005-20141                    | Female Contact - Socket, Gold-plated   | 20   | 16-18 | Machined |  |
| AT60-010-20141                    | Male Contact - Pin, Nickel-plated      | 20   | 16-18 | Machined |  |
| AT62-005-2031                     | Female Contact - Socket, Nickel-plated | 20   | 16-18 | Machined |