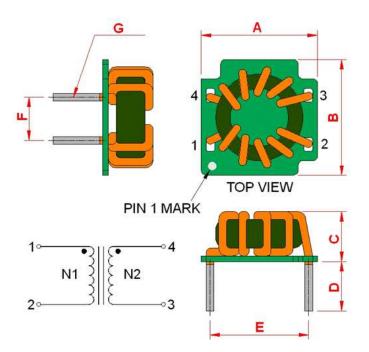

## **Outline Dimensions**

All specifications valid at +25°C, unless otherwise stated.

© Copyright 2022 Traco Electronic AG

**TRACO POWER** 

| Dimensions [mm] |            |
|-----------------|------------|
| Α               | 16.6 ±0.4  |
| В               | 16.4 ±0.4  |
| С               | 12.5 max.  |
| D               | 5.0 ±1.0   |
| E               | 14.5 ±0.5  |
| F               | 6.1 ±0.5   |
| G               | ø 1.4 max. |