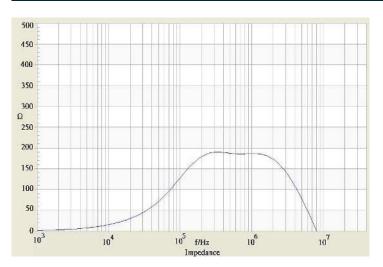

# **TRACO POWER**

# **Common Mode Choke**

| Order Code                | ТСК-101                                  |
|---------------------------|------------------------------------------|
| Inductance (each winding) | <b>305 μH ±35%</b> (at 100 kHz / 100 mV) |
| Impedance (DCR)           | 10 mΩ max.                               |
| Rated Current             | 11.3 A max.                              |
| Rated Voltage             | 500 VDC max. (between windings)          |
| Operating Temperature     | -40°C to +105°C                          |
| RoHS Exemptions           | No Exemptions                            |

### Impedance Curve



## **Outline Dimensions**



All specifications valid at +25°C, unless otherwise stated.

© Copyright 2022 Traco Electronic AG

**TRACO POWER** 

| Dimensions [mm] |            |
|-----------------|------------|
| Α               | 16.6 ±0.4  |
| В               | 16.4 ±0.4  |
| С               | 12.5 max.  |
| D               | 5.0 ±1.0   |
| E               | 14.5 ±0.5  |
| F               | 6.1 ±0.5   |
| G               | ø 1.4 max. |

www.tracopower.com

Specifications can be changed without notice. Rev. November 30, 2022 Page 1 / 1

# **TCK-101**