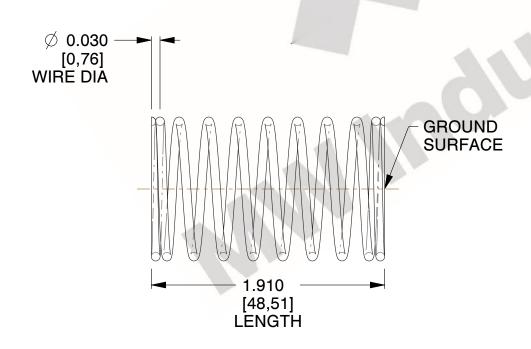

## **NOTES:**

1. Material : Stainless Steel

2. Finish: Glod Irridite

3. Ends: Closed and Ground

4. Total Coils: 10.000

Sugg. Max. Deflection: 0.660 (in)
 Sugg. Max. Load: 2.300 (lbs)

7. All Drawing Dimensions are in Inches [mm]