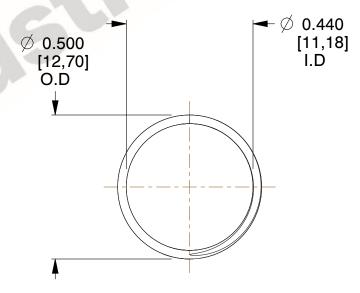

## **NOTES:**

1. Material : Stainless Steel

2. Finish: Glod Irridite

3. Ends: Closed and Ground

4. Total Coils: 10.000

Sugg. Max. Deflection: 0.660 (in)
 Sugg. Max. Load: 2.300 (lbs)

7. All Drawing Dimensions are in Inches [mm]