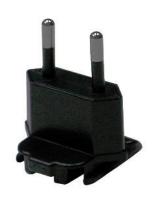

#### RPA – US Clip

**Dimension Drawing Unit: mm** 

RPB – Brazil Clip

**Dimension Drawing Unit: mm** 

RPC- China Clip

**Dimension Drawing Unit: mm** 

RPE - Europe Clip

**Dimension Drawing Unit: mm** 