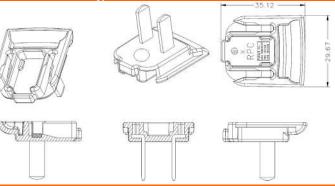

#### RPA – US Clip

**Dimension Drawing Unit: mm** 

RPB – Brazil Clip

**Dimension Drawing Unit: mm** 

RPC- China Clip

**Dimension Drawing Unit: mm** 

RPE - Europe Clip

**Dimension Drawing Unit: mm** 