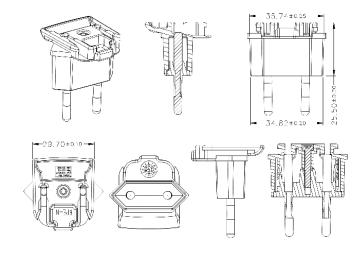

#### RPA – US Clip

**Dimension Drawing Unit: mm** 

RPB – Brazil Clip

**Dimension Drawing Unit: mm** 

RPC- China Clip

**Dimension Drawing Unit: mm** 

RPE - Europe Clip

**Dimension Drawing Unit: mm** 