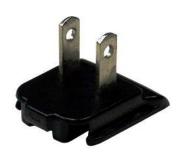

#### RPA – US Clip

**Dimension Drawing Unit: mm** 

RPB – Brazil Clip

**Dimension Drawing Unit: mm** 

RPC- China Clip

**Dimension Drawing Unit: mm** 

RPE - Europe Clip

**Dimension Drawing Unit: mm** 