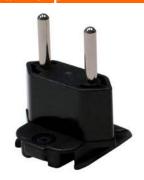

#### RPA – US Clip

**Dimension Drawing Unit: mm** 

RPB – Brazil Clip

**Dimension Drawing Unit: mm** 

RPC- China Clip

**Dimension Drawing Unit: mm** 

RPE - Europe Clip

**Dimension Drawing Unit: mm** 