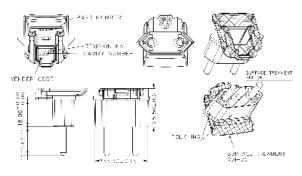

# RPH – Korea Clip

#### **Dimension Drawing Unit: mm**

RPI – India Clip

**Dimension Drawing Unit: mm** 

RPK – UK Clip

**Dimension Drawing Unit: mm** 

RPN – Argentina Clip

**Dimension Drawing Unit: mm** 

Phihong is not responsible for any error, and reserves the right to make changes without notice. Please visit our website at www.phihong.com for the most up-to-date specifications and contact information.