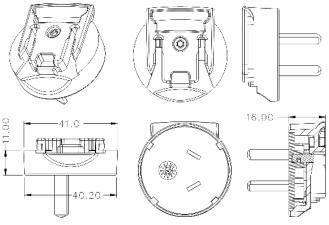

#### **Dimension Drawing Unit: mm**

RPI – India Clip

**Dimension Drawing Unit: mm** 

RPK – UK Clip

**Dimension Drawing Unit: mm** 

RPN – Argentina Clip

**Dimension Drawing Unit: mm** 

Phihong is not responsible for any error, and reserves the right to make changes without notice. Please visit our website at www.phihong.com for the most up-to-date specifications and contact information.