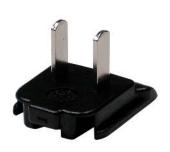

#### RPA – US Clip

**Dimension Drawing Unit: mm** 

RPB – Brazil Clip

**Dimension Drawing Unit: mm** 

RPC- China Clip

**Dimension Drawing Unit: mm** 

RPE - Europe Clip

**Dimension Drawing Unit: mm** 