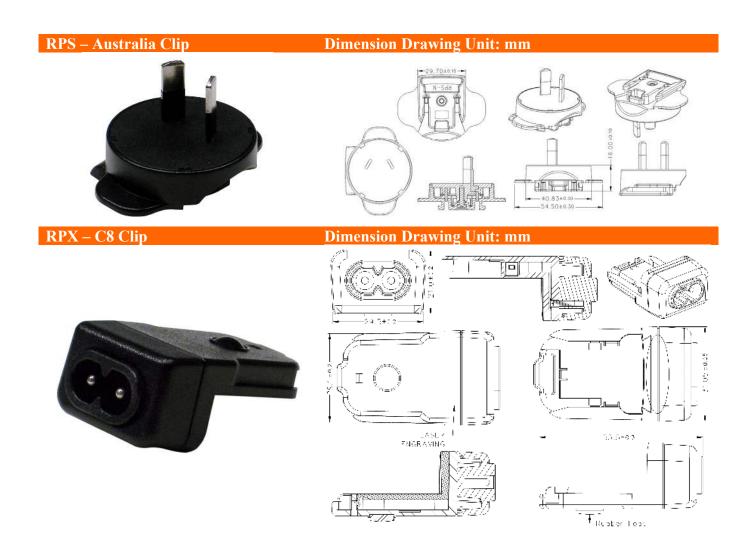

# RPH – Korea Clip

#### **Dimension Drawing Unit: mm**

RPI – India Clip

**Dimension Drawing Unit: mm** 

RPK – UK Clip

**Dimension Drawing Unit: mm** 

RPN – Argentina Clip

**Dimension Drawing Unit: mm** 

Phihong is not responsible for any error, and reserves the right to make changes without notice. Please visit our website at www.phihong.com for the most up-to-date specifications and contact information.