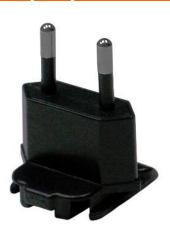

#### RPA – US Clip

**Dimension Drawing Unit: mm** 

RPB – Brazil Clip

**Dimension Drawing Unit: mm** 

RPC- China Clip

**Dimension Drawing Unit: mm** 

RPE - Europe Clip

**Dimension Drawing Unit: mm** 