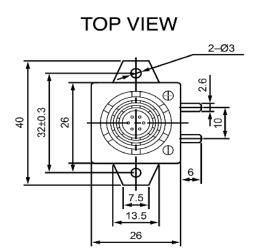

## SIDE VIEW

| Sp                    | ecifications       | Notes |                               | Revision History               |                           |             |            |            |             |            |
|-----------------------|--------------------|-------|-------------------------------|--------------------------------|---------------------------|-------------|------------|------------|-------------|------------|
| Description           | Value              | Unit  | Notes                         |                                | Version                   | Description |            |            | Date        | Approved   |
| Technology            | Electro-Mechanical |       | 1) All dimensions are in mm ( | 1                              | Released from Engineering |             |            | 10/21/2013 | J.S         |            |
| Resonant Frequency    | 400                | (Hz)  | 2) All parts meet RoHS        |                                |                           |             |            |            |             |            |
| Rated Voltage         | 6                  | (V)   |                               |                                |                           |             |            |            |             |            |
| SPL @ 10cm            | 95                 | (dBA) |                               |                                |                           |             |            |            |             |            |
| Tone                  | Single             |       |                               |                                |                           |             |            |            |             |            |
| Mount Type            | Flange Mount       |       |                               |                                |                           |             |            |            |             |            |
| Voltage Range         | 4~8                | (V)   |                               |                                |                           |             |            |            |             |            |
| Max Rated Current     | 65                 | (mA)  |                               |                                |                           |             |            |            |             |            |
| Housing Material      | ABS                |       |                               |                                | Drawn by                  | Date        | Checked by | Date       | Approved by | Date       |
| Operating Temperature | -20 ~ +60          | °C    |                               |                                | A.B.                      | 10/21/2013  | C.E.       | 10/21/2013 | J.S         | 10/21/2013 |
| Storage Temperature   | -30 ~ +70          | °C    |                               | Electro-Mechanical Indi        | lE260406-2                |             | 6 2        |            |             |            |
| Weight                | 17                 | (g)   | DB UNLIMITED                  | Electro-iviethanical indicator |                           | 16200400-2  |            |            |             |            |