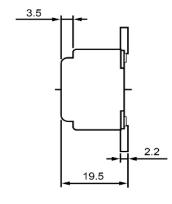

## SIDE VIEW

| Sp                    | ecifications       | Notes |                               | Revision History               |                           |             |            |            |             |            |
|-----------------------|--------------------|-------|-------------------------------|--------------------------------|---------------------------|-------------|------------|------------|-------------|------------|
| Description           | Value              | Unit  | Notes                         |                                | Version                   | Description |            |            | Date        | Approved   |
| Technology            | Electro-Mechanical |       | 1) All dimensions are in mm ( | 1                              | Released from Engineering |             |            | 10/21/2013 | J.S         |            |
| Resonant Frequency    | 400                | (Hz)  | 2) All parts meet RoHS        |                                |                           |             |            |            |             |            |
| Rated Voltage         | 6                  | (V)   |                               |                                |                           |             |            |            |             |            |
| SPL @ 10cm            | 95                 | (dBA) |                               |                                |                           |             |            |            |             |            |
| Tone                  | Single             |       |                               |                                |                           |             |            |            |             |            |
| Mount Type            | Flange Mount       |       |                               |                                |                           |             |            |            |             |            |
| Voltage Range         | 4~8                | (V)   |                               |                                |                           |             |            |            |             |            |
| Max Rated Current     | 65                 | (mA)  |                               |                                |                           |             |            |            |             |            |
| Housing Material      | ABS                |       |                               |                                | Drawn by                  | Date        | Checked by | Date       | Approved by | Date       |
| Operating Temperature | -20 ~ +60          | °C    |                               |                                | A.B.                      | 10/21/2013  | C.E.       | 10/21/2013 | J.S         | 10/21/2013 |
| Storage Temperature   | -30 ~ +70          | °C    |                               | Electro-Mechanical Indi        | lE260406-2                |             | 6 2        |            |             |            |
| Weight                | 17                 | (g)   | DB UNLIMITED                  | Electro-iviethanical indicator |                           | 16200400-2  |            |            |             |            |