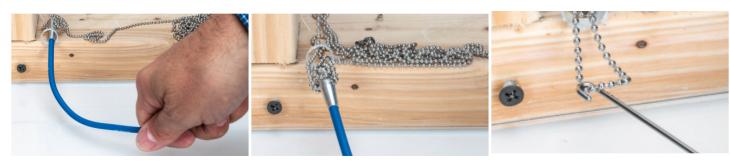

## Easy to use:

- Drill a hole in the wall or attic plate less than 34"
- Drop ball chain in the hole, the 34" ring stop will keep the chain from falling through
- Make a roughly 1/23" hole at the wall
- Use blue magnetic retriever to find the chain and use the MRS-RH20 hook to help pull chain through hole