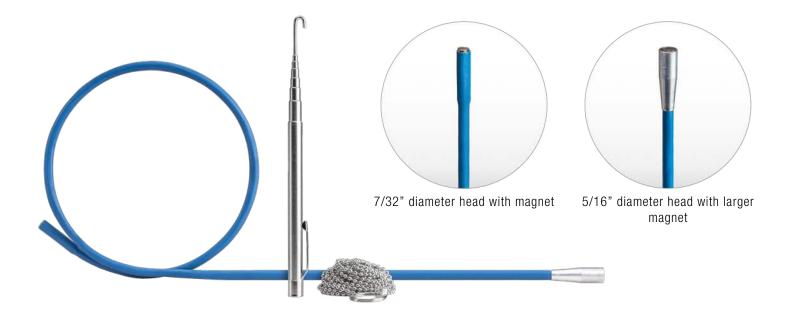

## Kit includes:

- 24" Flexible Magnetic Retriever
- MRS-RH20 Expandable Retriever Hook

**JONARD**TOOLS®

- Storage Pouch
- MRS-BC10 10' Ball Chain with 3/4" loop and eyelet

| SPECIFICATIONS |               |
|----------------|---------------|
| WEIGHT         |               |
| LENGTH         | 24" (609.6mm) |
| UPC #          | 811490019867  |