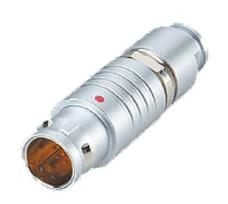

## PUSH-PULL PLUG, 5 PIN CONTACTS, SOLDER, 7.2 MM COLLET, STRAIN RELIEF NUT

| KEY SPECIFICATIONS   |              |
|----------------------|--------------|
| CONNECTOR SERIES     | PSG          |
| CONNECTOR SIZE       | 2В           |
| CONNECTOR GENDER     | MALE         |
| CODING               | G            |
| LOCKING STYLE        | SELF LOCKING |
| ATTACHMENT METHOD    | SOLDER       |
| IP RATING            | IP 50        |
| COLLET SIZE          | 7.2 MM       |
| STANDARD MATE SERIES | FSG          |