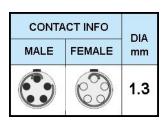

## PUSH-PULL PLUG, 5 PIN CONTACTS, SOLDER, 7.2 MM COLLET, STRAIN RELIEF NUT

| KEY SPECIFICATIONS   |              |
|----------------------|--------------|
| CONNECTOR SERIES     | PSG          |
| CONNECTOR SIZE       | 2В           |
| CONNECTOR GENDER     | MALE         |
| CODING               | G            |
| LOCKING STYLE        | SELF LOCKING |
| ATTACHMENT METHOD    | SOLDER       |
| IP RATING            | IP 50        |
| COLLET SIZE          | 7.2 MM       |
| STANDARD MATE SERIES | FSG          |