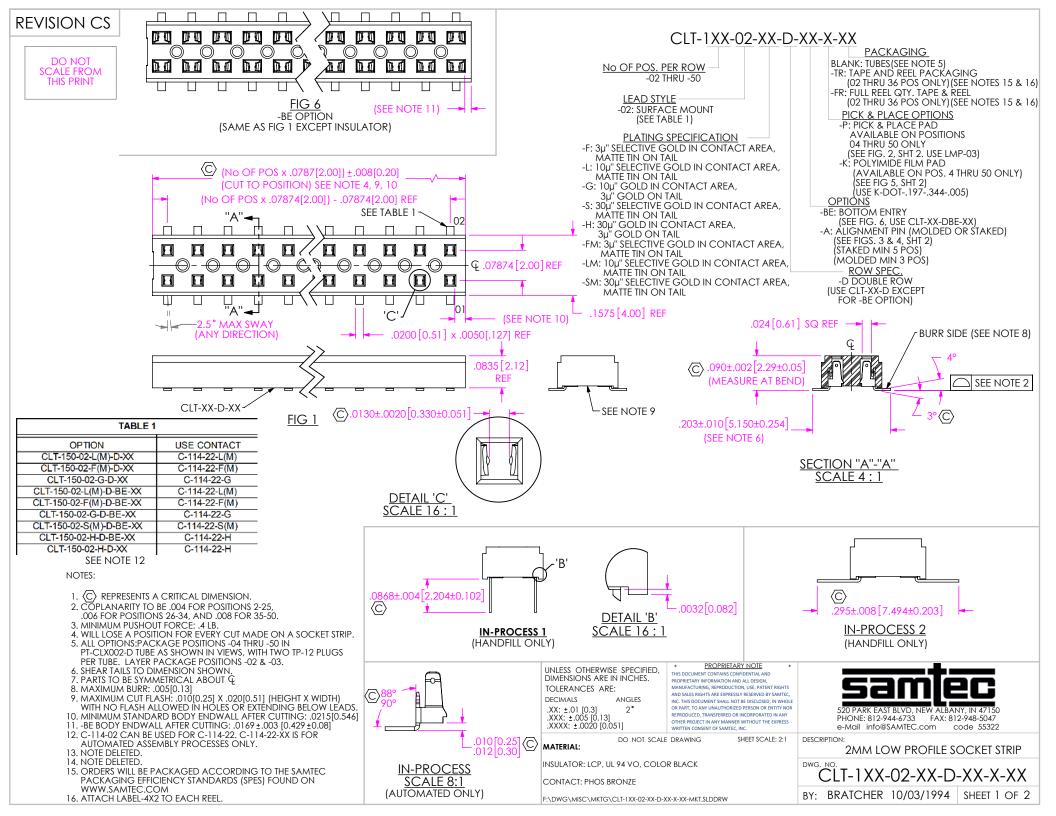

\* = FOR -BE OPTION ONLY

## \* PROPRIETARY NOTE THIS DOCUMENT CONTAINS CONFIDENTIAL AND

PROPRIETAW INFORMATION AND ALL DESIGN, WANDAMED AND ALL DESIGN, WANDAMED, AND ALL DESIGN, WANDAMED, AND ALL DEFINDED, AND ALL DEFINDED AND ALL DEFINDED AND ALL DEFINITION AND ALL DEFINITION OF A MATER, AND ALLS RIGHTS ARE EMPRESSY RESERVED BY SMATTER, OR PART, TO ANY UNALTHORIZED PERSON OR ENTITY NOR PROJECT IN ANY MANURE WITHOUT THE EMPRESS WASTERD ON IN CONFORMATION ANY MANURE WITHOUT THE EMPRESS WASTERD OR IN CORP OF SMATTER, INC.

DO NOT SCALE DRAWING

SHEET SCALE: 4:1



520 PARK EAST BLVD, NEW ALBANY, IN 47150 PHONE: 812-944-6733 FAX: 812-948-5047 e-Mail info@SAMTEC.com code 55322

DESCRIPTION:

2MM LOW PROFILE SOCKET STRIP

CLT-1XX-02-XX-D-XX-X-XX

BY: BRATCHER 10/03/1994 SHEET 2