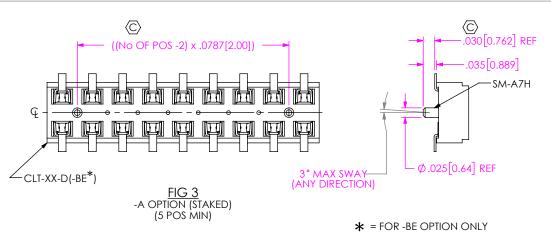

\* = FOR -BE OPTION ONLY

## \* PROPRIETARY NOTE THIS DOCUMENT CONTAINS CONFIDENTIAL AND

PROPRIETAW INFORMATION AND ALL DESIGN, WANDAMED AND ALL DESIGN, WANDAMED, AND ALL DESIGN, WANDAMED, AND ALL DEFINDED, AND ALL DEFINDED AND ALL DEFINDED AND ALL DEFINITION AND ALL DEFINITION OF A MATER, AND ALLS RIGHTS ARE EMPRESSY RESERVED BY SMATTER, OR PART, TO ANY UNALTHORIZED PERSON OR ENTITY NOR PROJECT IN ANY MANURE WITHOUT THE EMPRESS WASTERD ON IN CONFORMATION ANY MANURE WITHOUT THE EMPRESS WASTERD OR IN CORP OF SMATTER, INC.

DO NOT SCALE DRAWING

SHEET SCALE: 4:1



520 PARK EAST BLVD, NEW ALBANY, IN 47150 PHONE: 812-944-6733 FAX: 812-948-5047 e-Mail info@SAMTEC.com code 55322

DESCRIPTION:

2MM LOW PROFILE SOCKET STRIP

CLT-1XX-02-XX-D-XX-X-XX

BY: BRATCHER 10/03/1994 SHEET 2 OF 2