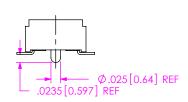

DO NOT SCALE DRAWING

SHEET SCALE: 4:1

520 PARK EAST BLVD, NEW ALBANY, IN 47150 PHONE: 812-944-6733 FAX: 812-948-5047 e-Mail info@SAMTEC.com code 55322

DESCRIPTION:

2MM LOW PROFILE SOCKET STRIP

CLT-1XX-02-XX-D-XX-X-XX