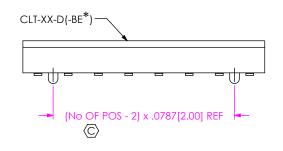

\* = FOR -BE OPTION ONLY

## \* PROPRIETARY NOTE THIS DOCUMENT CONTAINS CONFIDENTIAL AND

PROPRIETAW INFORMATION AND ALL DESIGN, WANDAMED AND ALL DESIGN, WANDAMED, AND ALL DESIGN, WANDAMED, AND ALL DEFINDED, AND ALL DEFINDED AND ALL DEFINDED AND ALL DEFINITION AND ALL DEFINITION OF A MATER, AND ALLS RIGHTS ARE EMPRESSY RESERVED BY SMATTER, OR PART, TO ANY UNALTHORIZED PERSON OR ENTITY NOR PROJECT IN ANY MANURE WITHOUT THE EMPRESS WASTERD ON IN CONFORMATION ANY MANURE WITHOUT THE EMPRESS WASTERD OR IN CORP OF SMATTER, INC.

DO NOT SCALE DRAWING

SHEET SCALE: 4:1



520 PARK EAST BLVD, NEW ALBANY, IN 47150 PHONE: 812-944-6733 FAX: 812-948-5047 e-Mail info@SAMTEC.com code 55322

DESCRIPTION:

2MM LOW PROFILE SOCKET STRIP

CLT-1XX-02-XX-D-XX-X-XX

BY: BRATCHER 10/03/1994 SHEET 2 OF 2