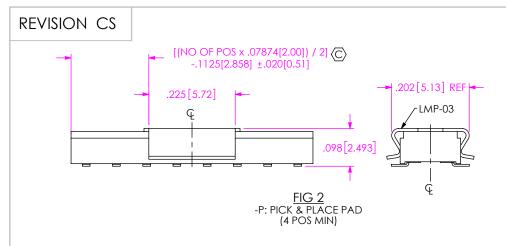

\* = FOR -BE OPTION ONLY

## \* PROPRIETARY NOTE THIS DOCUMENT CONTAINS CONFIDENTIAL AND

PROPRIETAW INFORMATION AND ALL DESIGN, WANDAMED AND ALL DESIGN, WANDAMED, AND ALL DESIGN, WANDAMED, AND ALL DEFINDED, AND ALL DEFINDED AND ALL DEFINDED AND ALL DEFINITION AND ALL DEFINITION OF A MATER, AND ALLS RIGHTS ARE EMPRESSY RESERVED BY SMATTER, OR PART, TO ANY UNALTHORIZED PERSON OR ENTITY NOR PROJECT IN ANY MANURE WITHOUT THE EMPRESS WASTERD ON IN CONFORMATION ANY MANURE WITHOUT THE EMPRESS WASTERD OR IN CORP OF SMATTER, INC.

DO NOT SCALE DRAWING

SHEET SCALE: 4:1



520 PARK EAST BLVD, NEW ALBANY, IN 47150 PHONE: 812-944-6733 FAX: 812-948-5047 e-Mail info@SAMTEC.com code 55322

DESCRIPTION:

2MM LOW PROFILE SOCKET STRIP

CLT-1XX-02-XX-D-XX-X-XX

BY: BRATCHER 10/03/1994 SHEET 2 OF