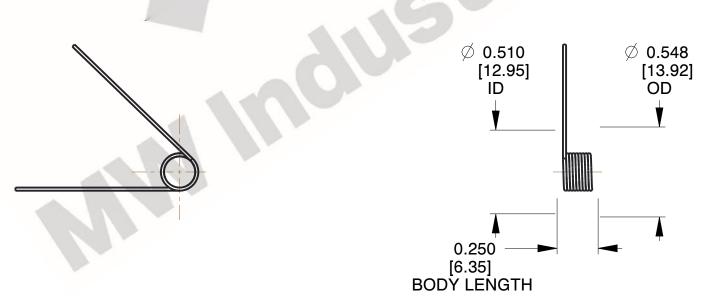

## **NOTES:**

1. Material: Stainless Steel

2. Finish: Zinc - Z

3. Sugg. Max. Deflection: 1891.000 Deg 4. Sugg. Max. Torque: 0.150 (in-lbs)

5. Total Coils: 3.125

6. Sugg. Mandrel Diameter: 0.410 (in)

7. All Drawing Dimensions are in Inches [mm]