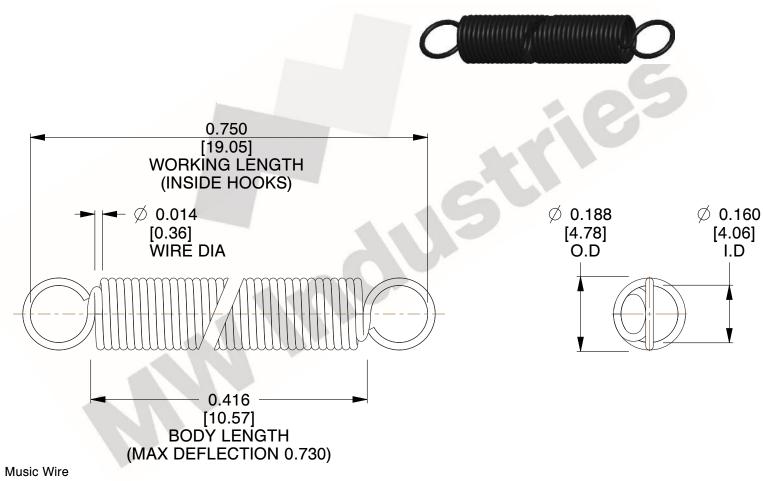

NOTES:

1. Material: Music Wire

2. Finish:

3. Sugg Max. Load: 0.550 (lbs) 4. Sugg Max. Deflection: 0.730 (in)

5. All Drawing Dimensions are in Inches [mm]

6. Coil Cou

www.mwcomponents.com 800.237.5225

This file and any associated information and specifications are provided for reference and evaluation purposes only, and is subject to change without notice. MW Industries makes no representations, warranties or guarantees as to the appropriateness, accuracy, completeness, or suitability for any purpose, of the file, information or specifications. You are solely responsible for the use of the file, information or specifications.

3.000

SCALE

UNIT **ZZ3-11** INCH [mm] SHEET **EXTENSION SPRINGS** 1 of 1

**SPRINGS** 

COMPONENT