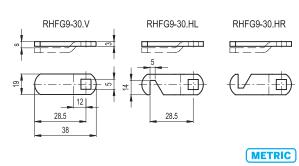

### SPECIAL EXECUTIONS AND ACCESSORIES

Levers in different colours.

| Code            | I    | 11   | 12   | 13   | <b>I</b> 4 | s   | 52 |
|-----------------|------|------|------|------|------------|-----|----|
| RHFG9-30.000.V  | 13.5 | -    | -    | -    | -          | -   | 14 |
| RHFG9-30.000.H  | 13.5 | -    | -    | -    | -          | -   | 14 |
| RHFG9-30.003.V  | 13.5 | 16.7 | 10.3 | -    | -          | 3.2 | 14 |
| RHFG9-30.003.HL | 13.5 | 16.7 | 10.3 | -    | -          | 3.2 | 14 |
| RHFG9-30.003.HR | 13.5 | 16.7 | 10.3 | -    | -          | 3.2 | 14 |
| RHFG9-30.006.V  | 13.5 | -    | -    | 19.9 | 7.1        | 6.4 | 14 |
| RHFG9-30.006.HL | 13.5 | -    | -    | 19.9 | 7.1        | 6.4 | 14 |
| RHEG9-30 006 HR | 13.5 | -    | -    | 19.9 | 71         | 64  | 14 |