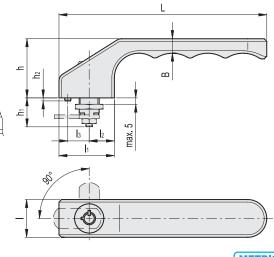

## RH-FG9

# Handles with lock

Aluminium

#### STANDARD EXECUTIONS

- RH-FG9-11: ground anodised aluminium, natural colour, semi-matte finish.
- RH-FG9-14: ground anodised aluminium, black colour, semi-matte finish.

#### STATOR AND ROTOR

Chrome-plated zinc alloy.

#### NUT

Chrome-plated zinc alloy (M19x1).

#### CLOSING LEVER (TO BE ORDERED SEPARATELY)

Zinc-plated steel, 3 mm thickness. Assembly by means of zinc-plated steel hexagonal nut and spring washer, included in the supply.

#### TWO KEYS

Nickel-plated brass cylinder, nickel-plated steel handle. Removable in two positions at  $90^{\circ}$ .

#### ROTATION

90°.

|                 | ▼   |      |    |    |    |    |    |    |    | METRIC |
|-----------------|-----|------|----|----|----|----|----|----|----|--------|
| Code            | L   | В    | h  | h1 | h2 | I  | 11 | 12 | 13 | 54     |
| RHFG9-30.165.11 | 165 | 11.5 | 47 | 23 | 2  | 30 | 44 | 20 | 17 | 228    |
| RHFG9-30.165.14 | 165 | 11.5 | 47 | 23 | 2  | 30 | 44 | 20 | 17 | 228    |