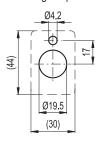

|                 | ▼   |      |    |    |    |    |    |    |    | METRIC |
|-----------------|-----|------|----|----|----|----|----|----|----|--------|
| Code            | L   | В    | h  | h1 | h2 | I  | 11 | 12 | 13 | 54     |
| RHFG9-30.165.11 | 165 | 11.5 | 47 | 23 | 2  | 30 | 44 | 20 | 17 | 228    |
| RHFG9-30.165.14 | 165 | 11.5 | 47 | 23 | 2  | 30 | 44 | 20 | 17 | 228    |