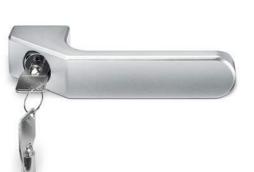

## RH-FG9

# Handles with lock

Aluminium

#### STANDARD EXECUTIONS

- RH-FG9-11: ground anodised aluminium, natural colour, semi-matte finish.
- RH-FG9-14: ground anodised aluminium, black colour, semi-matte finish.

#### STATOR AND ROTOR

Chrome-plated zinc alloy.

#### NUT

Chrome-plated zinc alloy (M19x1).

#### CLOSING LEVER (TO BE ORDERED SEPARATELY)

Zinc-plated steel, 3 mm thickness. Assembly by means of zinc-plated steel hexagonal nut and spring washer, included in the supply.

#### TWO KEYS

Nickel-plated brass cylinder, nickel-plated steel handle. Removable in two positions at  $90^{\circ}$ .

#### ROTATION

90°.