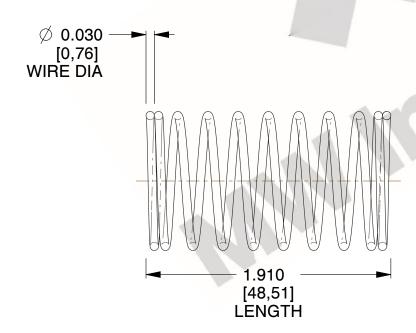

## **NOTES:**

1. Material: Stainless Steel

2. Finish: Glod Irridite

3. Ends: Closed

4. Total Coils: 10.000

Sugg. Max. Deflection: 0.290 (in)
 Sugg. Max. Load: 2.300 (lbs)

7. All Drawing Dimensions are in Inches [mm]