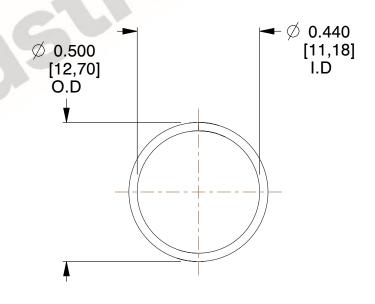

## **NOTES:**

1. Material: Stainless Steel

2. Finish: Glod Irridite

3. Ends: Closed

4. Total Coils: 10.000

Sugg. Max. Deflection: 0.290 (in)
 Sugg. Max. Load: 2.300 (lbs)

7. All Drawing Dimensions are in Inches [mm]