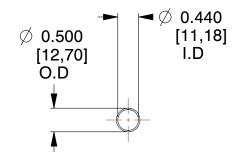

## **NOTES:**

1. Material: Stainless Steel

2. Finish: Glod Irridite

3. Ends: Closed

4. Total Coils: 10.000

5. Sugg. Max. Deflection : 3.300 (in)6. Sugg. Max. Load : 2.300 (lbs)

7. All Drawing Dimensions are in Inches [mm]