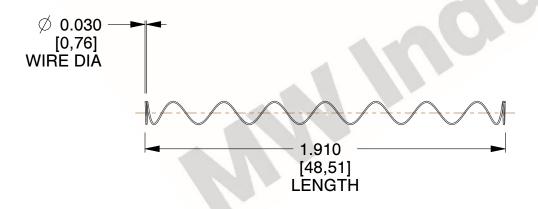

## **NOTES:**

1. Material: Stainless Steel

2. Finish: Glod Irridite

3. Ends: Closed

4. Total Coils: 10.000

5. Sugg. Max. Deflection : 3.300 (in)6. Sugg. Max. Load : 2.300 (lbs)

7. All Drawing Dimensions are in Inches [mm]