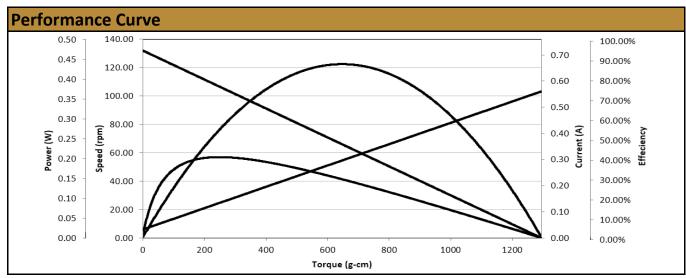

## Contact Us for alternative solutions!

| Specifications |                  |
|----------------|------------------|
| Gearhead Type: | Spur             |
| Motor Type:    | Carbon - Brushed |
| Rated Voltage: | 5V DC            |
| Rated Speed:   | 106 rpm          |
| Rated Torque:  | 250 g.cm         |
| Rated Current: | 130 mA           |

| No-Load Speed:      | 132 rpm (+/- 10%) |
|---------------------|-------------------|
| No-Load Current:    | < 45mA            |
| Stall Torque:       | 1,294 g.cm        |
| Stall Current:      | 550 mA            |
| Max. Power:         | 0.44 W            |
| Termination Styles: | Terminals         |