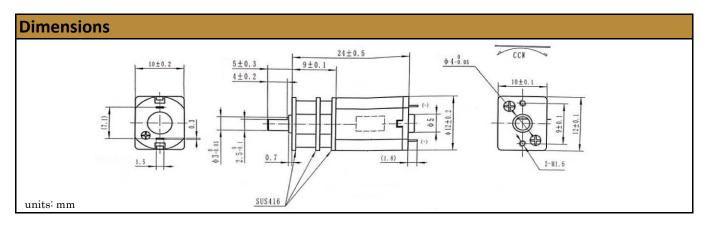

Our Spur Gear Motors are an inline solution providing ample torque output at various speeds. They are best for intermittent duty operation. With endless performance combinations, we have a fully tailored gear motor solution for you.