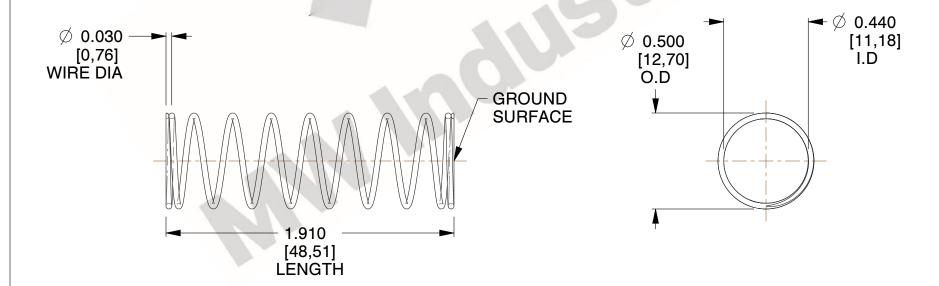

## **NOTES:**

1. Material: Spring Steel 2. Finish: Glod Irridite

3. Ends: Closed and Ground

4. Total Coils: 10.000

5. Sugg. Max. Deflection: 0.070 (in) 6. Sugg. Max. Load: 2.300 (lbs)

7. All Drawing Dimensions are in Inches [mm]

SCALE

2.000

11772

COMPONENT

**COMPRESSION SPRINGS** 

UNIT INCH [mm] SHEET

**SPRINGS** 

1 of 1