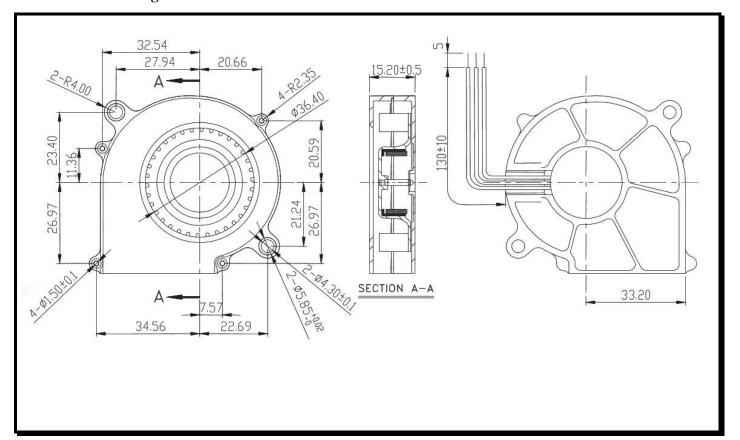

### **Mechanical Drawing:**

#### **Termination:**

 $130\pm10$  mm Lead wires, AWG 24, UL 1007