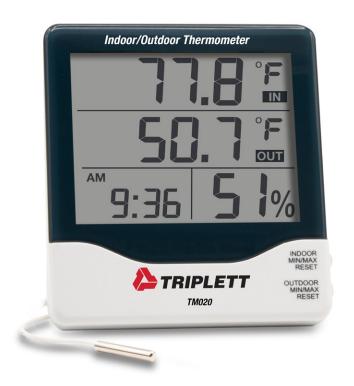

# TM020 Indoor/Outdoor Thermometer

#### Features:

· Temperature ranges:

Indoor: 32 to 122°F (0 to 50°C) Outdoor: -58 to 158°F (-50 to 70°C)

Humidity range (indoor only): 10 to 99%RH

· Real time 12/24 hour clock with alarm

· °F/°C switchable

• 0.1°F/°C resolution

±2°F (±1°C) basic accuracy

Internal memory stores Min/Max readings

 Waterproof sensor for outdoor temperature measurements comes with 4.8ft (1.5m) thin cable for easy installation

 Includes internal and weatherproof outdoor temperature sensor, built-in stand and AAA battery