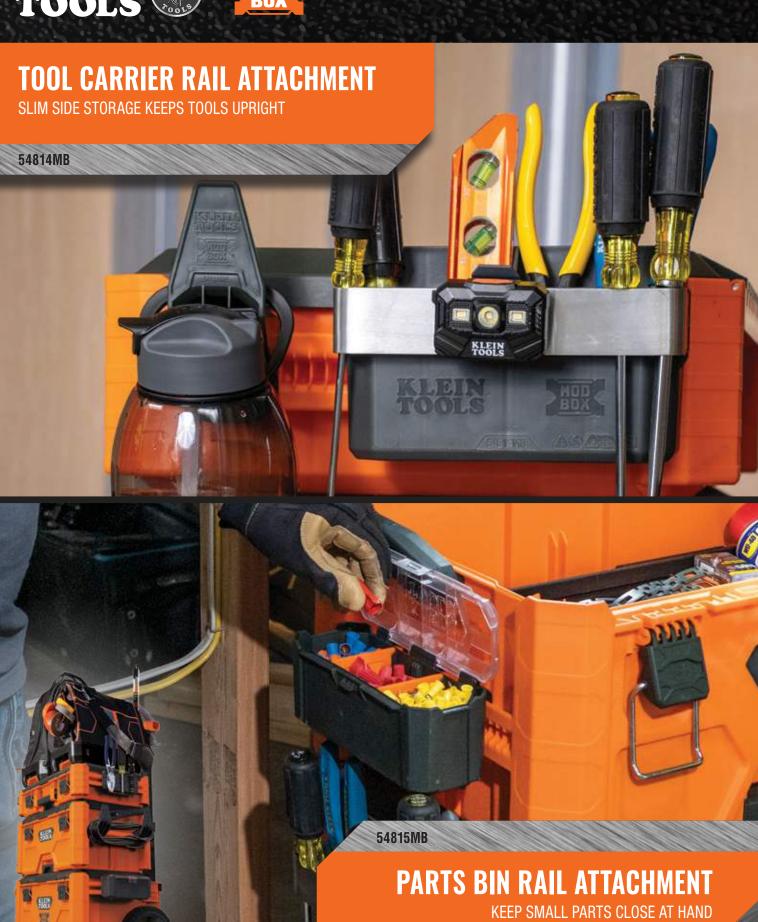

## TOOL CARRIER RAIL ATTACHMENT

Klein Tools MODbox™ Tool Carrier Rail Attachment connects to side rails to keep tools accessible on the worksite. The slim storage compartment is made with a fixed center divider and comes with removable dividers for added modularity. Steel rail is convenient for mounting magnetic tools or hanging tools with belt clips.

Store removable dividers in slots when not in use Fixed center divider

Two removable Steel rail

KEEP COMMONLY USED TOOLS UPRIGHT AND ACCESSIBLE

Sized for commonly used drivers

**dividers;** for 2, 3, or 4 compartments

d for Two removable dividers; for 2, 3, or 4 compartments

Steel rail for clips or magnetic mounts