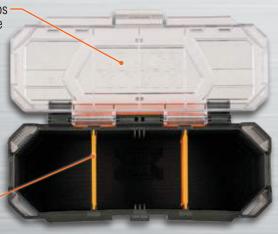

## PARTS BIN RAIL ATTACHMENT

Klein Tools MODbox™ Parts
Bin Rail Attachment connects
to side rails to keep tool
accessible on the worksite.
The storage compartment
comes with removable dividers
for added modularity. The
clear lid provides visibility to
contents and snaps shut.

Two removable

Clear lid snaps shut to secure small items

PERFECT FOR SMALL ITEMS SUCH AS WIRE NUTS, CONNECTORS, AND FASTENERS

SCAN TO SEE
ALL MODbox™
PRODUCTS &
BUILD YOUR
OWN SYSTEM

Secure Rail Attachments inside the Rolling Toolbox (Cat. No. 54802MB) and Medium Toolbox (Cat. No. 54803MB) with the Internal Rail Accessory (Cat. No. 54818MB), all sold separately.