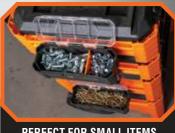

## PARTS BIN RAIL ATTACHMENT

Klein Tools MODbox™ Parts
Bin Rail Attachment connects
to side rails to keep tool
accessible on the worksite.
The storage compartment
comes with removable dividers
for added modularity. The
clear lid provides visibility to
contents and snaps shut.

Two removable

Clear lid snaps shut to secure small items

PERFECT FOR SMALL ITEMS SUCH AS WIRE NUTS, CONNECTORS, AND FASTENERS

SCAN TO SEE
ALL MODbox™
PRODUCTS &
BUILD YOUR
OWN SYSTEM

Secure Rail Attachments inside the Rolling Toolbox (Cat. No. 54802MB) and Medium Toolbox (Cat. No. 54803MB) with the Internal Rail Accessory (Cat. No. 54818MB), all sold separately.