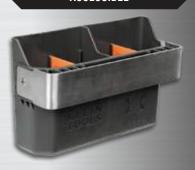

## PARTS BIN RAIL ATTACHMENT

Klein Tools MODbox™ Parts
Bin Rail Attachment connects
to side rails to keep tool
accessible on the worksite.
The storage compartment
comes with removable dividers
for added modularity. The
clear lid provides visibility to
contents and snaps shut.

Two removable

Clear lid snaps shut to secure small items

PERFECT FOR SMALL ITEMS SUCH AS WIRE NUTS, CONNECTORS, AND FASTENERS

SCAN TO SEE
ALL MODbox™
PRODUCTS &
BUILD YOUR
OWN SYSTEM

Secure Rail Attachments inside the Rolling Toolbox (Cat. No. 54802MB) and Medium Toolbox (Cat. No. 54803MB) with the Internal Rail Accessory (Cat. No. 54818MB), all sold separately.