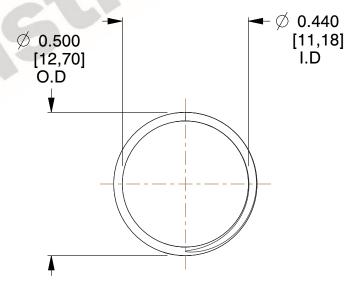

## **NOTES:**

1. Material: Stainless Steel

2. Finish: Glod Irridite

3. Ends: Closed and Ground

4. Total Coils: 10.000

5. Sugg. Max. Deflection: 0.520 (in) 6. Sugg. Max. Load : 2.300 (lbs)

7. All Drawing Dimensions are in Inches [mm]

SCALE

2.985

COMPONENT **SPRINGS** UNIT 11772 INCH [mm] SHEET **COMPRESSION SPRINGS** 

1 of 1