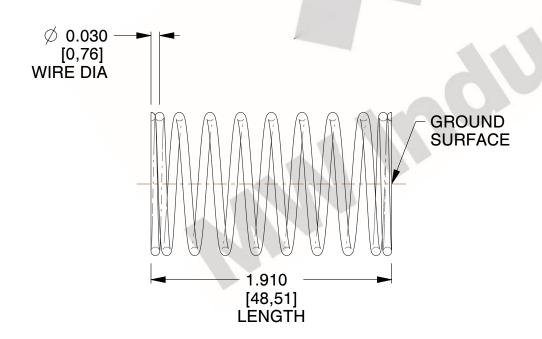

## **NOTES:**

1. Material: Stainless Steel

2. Finish: Glod Irridite

3. Ends: Closed and Ground

4. Total Coils: 10.000

5. Sugg. Max. Deflection: 0.520 (in) 6. Sugg. Max. Load : 2.300 (lbs)

7. All Drawing Dimensions are in Inches [mm]

SCALE

2.985

COMPONENT **SPRINGS** UNIT 11772 INCH [mm] SHEET **COMPRESSION SPRINGS** 

1 of 1