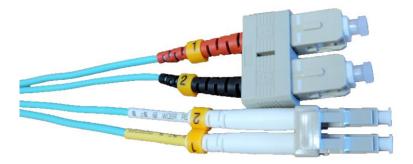

## 10 Meter LC/SC 10Gb Multimode OM3 Duplex 50/125 Fiber Optic Cable (FBR-1012-10M)

## OM3 LC TO SC 10GB MULTI-MODE FIBER OPTIC CABLE

- Our high quality OM3 multi-mode fiber cable with LC/SC connectors is perfect for high-throughput applications.
- Support 10Gb up to 300 meters, 40Gb and 100Gb up to 100 meters.
- With an Effective Modal Bandwidth (EMB) of 2000 MHz/km at 850nm.
- OFNR (riser) rated fiber cable is ideal for use in upright shafts that run between floors in the building.
- The small LC connector is perfect for high density network applications.
- Use with LED and VCSEL laser light sources.
- Backward compatible with LED-based 50/125 multimode fiber applications.