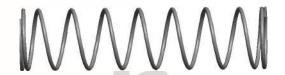

## **NOTES:**

1. Material: Music Wire 2. Finish: Glod Irridite

3. Ends: Closed and Ground

4. Total Coils: 10.000

5. Sugg. Max. Deflection: 0.670 (in) 6. Sugg. Max. Load: 2.300 (lbs)

7. All Drawing Dimensions are in Inches [mm]