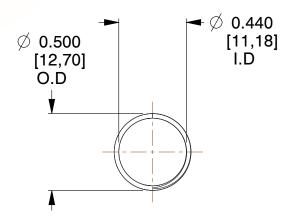

## **NOTES:**

1. Material: Music Wire 2. Finish: Glod Irridite

3. Ends: Closed and Ground

4. Total Coils: 10.000

5. Sugg. Max. Deflection: 0.670 (in) 6. Sugg. Max. Load: 2.300 (lbs)

7. All Drawing Dimensions are in Inches [mm]