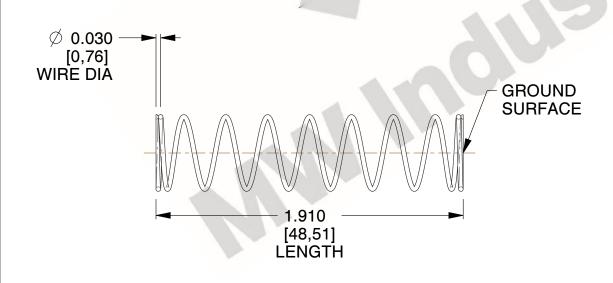

## **NOTES:**

1. Material: Music Wire 2. Finish: Glod Irridite

3. Ends: Closed and Ground

4. Total Coils: 10.000

5. Sugg. Max. Deflection: 0.670 (in) 6. Sugg. Max. Load: 2.300 (lbs)

7. All Drawing Dimensions are in Inches [mm]

1.600

SCALE

11772

COMPONENT

**COMPRESSION SPRINGS** 

UNIT INCH [mm]

**SPRINGS** 

SHEET 1 of 1