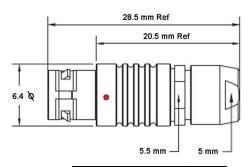

## PSG.00.304.CLAD22

## PUSH-PULL PLUG, 4 PIN CONTACTS, SOLDER, 2.2 MM COLLET

| CONTACT INFO |        | DIA |
|--------------|--------|-----|
| MALE         | FEMALE | mm  |
|              |        | 0.5 |

| KEY SPECIFICATIONS   |              |  |
|----------------------|--------------|--|
| CONNECTOR SERIES     | PSG          |  |
| CONNECTOR SIZE       | 00           |  |
| CONNECTOR GENDER     | MALE         |  |
| CODING               | G            |  |
| LOCKING STYLE        | SELF LOCKING |  |
| ATTACHMENT METHOD    | SOLDER       |  |
| IP RATING            | IP 50        |  |
| COLLET SIZE          | 2.2 MM       |  |
| STANDARD MATE SERIES | FSG          |  |