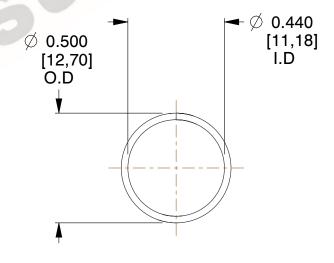

## **NOTES:**

1. Material: Stainless Steel

2. Finish: Glod Irridite

3. Ends: Closed

4. Total Coils: 10.000

5. Sugg. Max. Deflection: 0.770 (in) 6. Sugg. Max. Load: 2.300 (lbs)

7. All Drawing Dimensions are in Inches [mm]