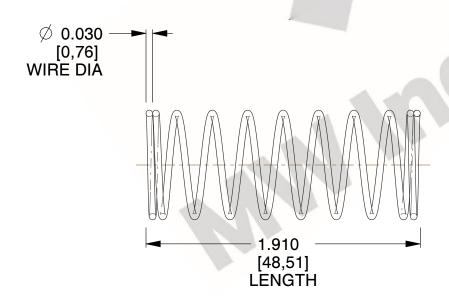

## **NOTES:**

1. Material: Stainless Steel

2. Finish: Glod Irridite

3. Ends: Closed

4. Total Coils: 10.000

5. Sugg. Max. Deflection: 0.770 (in) 6. Sugg. Max. Load: 2.300 (lbs)

7. All Drawing Dimensions are in Inches [mm]