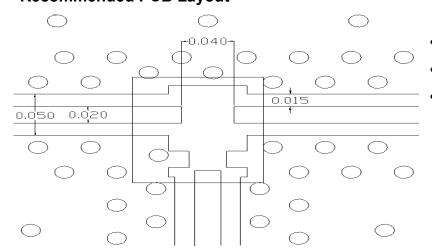

## **Physical Dimensions**

0.010

Side

**Recommended PCB Layout** 

- $50\Omega$  trace dimensions are application specific.
- Ensure adequate grounding beneath the part.
- Trace feed locations can be horizontal, vertical, or angled.