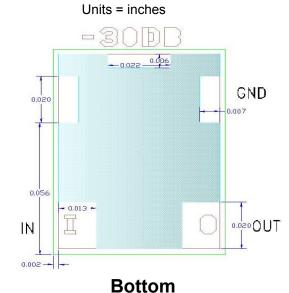

## **Physical Dimensions**

0.010

Side

**Recommended PCB Layout** 

- $50\Omega$  trace dimensions are application specific.
- Ensure adequate grounding beneath the part.
- Trace feed locations can be horizontal, vertical, or angled.