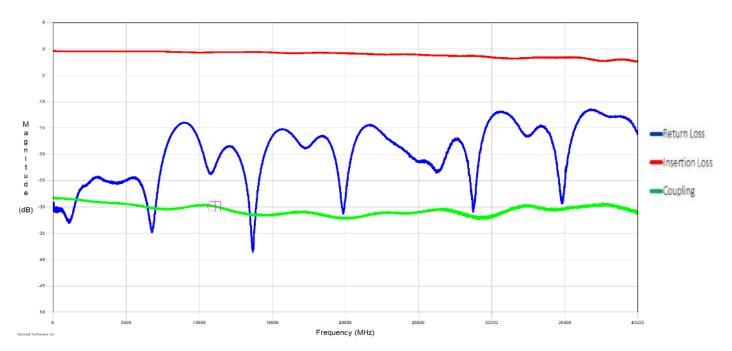

# **Typical Measured Performance**

<sup>\*</sup>Typical measured performance mounted on RO4350B test board at 25°C.

#### SPECIFICATIONS\*

| Parameter                     | Frequency<br>(GHz)         | Min | Max |
|-------------------------------|----------------------------|-----|-----|
| Passband Insertion Loss* (dB) | DC-40                      | 2.5 | 3.0 |
| Passband Return Loss (dB)     |                            | 10  |     |
| Coupling (dB)                 |                            | 30  | ±3  |
| Input Power (W)               |                            |     | TBD |
| Size (LxWxH)                  | 0.060 x 0.088 x 0.010 inch |     |     |
|                               | (1.52 x 2.24 x 0.254mm)    |     |     |