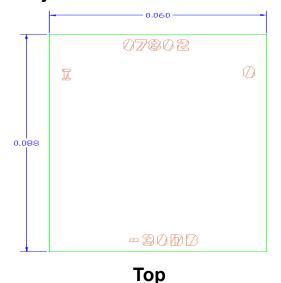

## **Physical Dimensions**

0.010

Side

**Recommended PCB Layout** 

- $50\Omega$  trace dimensions are application specific.
- Ensure adequate grounding beneath the part.
- Trace feed locations can be horizontal, vertical, or angled.

#### SPECIFICATIONS\*

| Parameter                     | Frequency<br>(GHz)         | Min | Max |
|-------------------------------|----------------------------|-----|-----|
| Passband Insertion Loss* (dB) | DC-40                      | 2.5 | 3.0 |
| Passband Return Loss (dB)     |                            | 10  |     |
| Coupling (dB)                 |                            | 30  | ±3  |
| Input Power (W)               |                            |     | TBD |
| Size (LxWxH)                  | 0.060 x 0.088 x 0.010 inch |     |     |
|                               | (1.52 x 2.24 x 0.254mm)    |     |     |