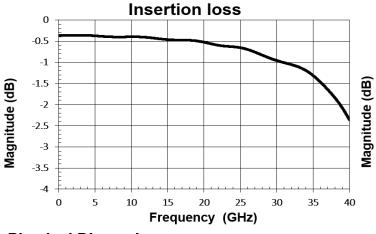

# **Typical Measured Performance**

<sup>\*</sup>Typical measured performance mounted on RO4350B test board at 25°C.

#### SPECIFICATIONS\*

| Parameter                     | Frequency<br>(GHz)         | Min | Max |
|-------------------------------|----------------------------|-----|-----|
| Passband Insertion Loss* (dB) | DC-40                      | 2.5 | 3.0 |
| Passband Return Loss (dB)     |                            | 10  |     |
| Coupling (dB)                 |                            | 30  | ±3  |
| Input Power (W)               |                            |     | TBD |
| Size (LxWxH)                  | 0.060 x 0.088 x 0.010 inch |     |     |
|                               | (1.52 x 2.24 x 0.254mm)    |     |     |