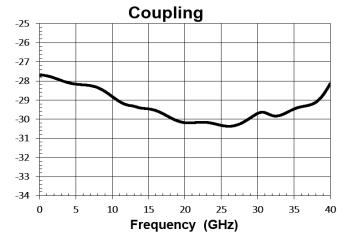

# **Typical Measured Performance**

<sup>\*</sup>Typical measured performance mounted on RO4350B test board at 25°C.

#### SPECIFICATIONS\*

| Parameter                     | Frequency<br>(GHz)         | Min | Max |
|-------------------------------|----------------------------|-----|-----|
| Passband Insertion Loss* (dB) | DC-40                      | 2.5 | 3.0 |
| Passband Return Loss (dB)     |                            | 10  |     |
| Coupling (dB)                 |                            | 30  | ±3  |
| Input Power (W)               |                            |     | TBD |
| Size (LxWxH)                  | 0.060 x 0.088 x 0.010 inch |     |     |
|                               | (1.52 x 2.24 x 0.254mm)    |     |     |