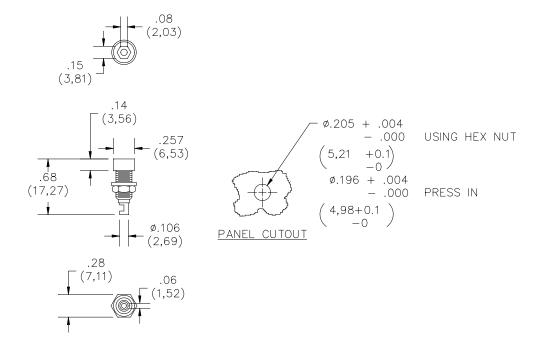

#### **Features**

Banana jack is insulated from the panel

Solder hole at the bottom of the jack allows for 18 to 22 AWG wire attachment

Recommended maximum panel thickness: .31" (8,0 mm)