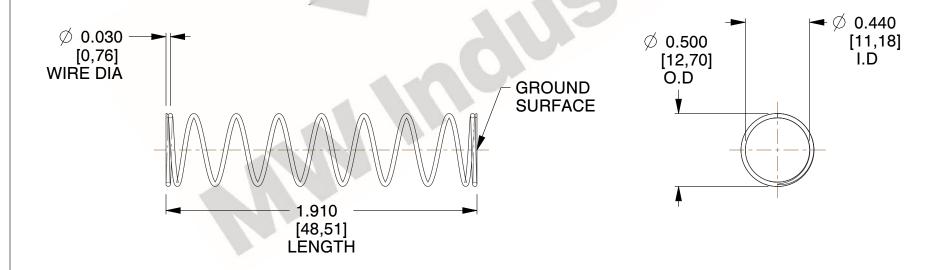

## **NOTES:**

1. Material: Stainless Steel

2. Finish: Glod Irridite

3. Ends: Closed and Ground

4. Total Coils: 10.000

Sugg. Max. Deflection: 1.300 (in)
 Sugg. Max. Load: 2.300 (lbs)

7. All Drawing Dimensions are in Inches [mm]

1.521

SCALE

at is
t disclose
xcept

11772

COMPONENT

COMPRESSION SPRINGS

UNIT
INCH [mm]
SHEET

**SPRINGS** 