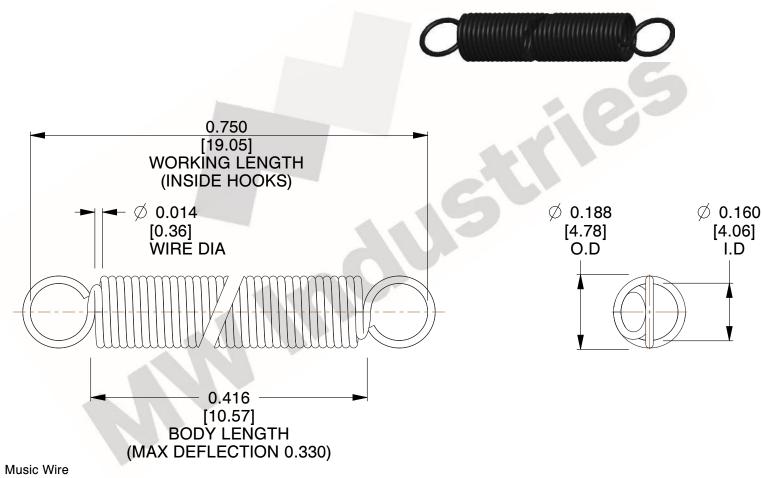

NOTES:

1. Material: Music Wire

2. Finish:

3. Sugg Max. Load: 0.550 (lbs) 4. Sugg Max. Deflection: 0.330 (in)

5. All Drawing Dimensions are in Inches [mm]

6. Coil Cou

www.mwcomponents.com 800.237.5225

This file and any associated information and specifications are provided for reference and evaluation purposes only, and is subject to change without notice. MW Industries makes no representations, warranties or guarantees as to the appropriateness, accuracy, completeness, or suitability for any purpose, of the file, information or specifications. You are solely responsible for the use of the file, information or specifications.

3.000

SCALE

COMPONENT **SPRINGS** UNIT **ZZ3-11** INCH [mm] SHEET **EXTENSION SPRINGS** 1 of 1