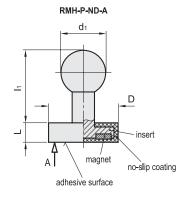

### **MATERIAL**

Insert with stud for connecting the handle or ring: nickel-plated steel.

(NdFeB) Neodymium- iron-boron, for temperatures up to 80°C. See Guidelines for the choosing (on page 1180).

#### **NO-SLIP COATING**

(TPE) thermoplastic elastomer, black colour, hardness 80 Shore A.

#### STANDARD EXECUTIONS

- RMH-P-ND-A: with handle in polyamide based (PA) technopolymer,
- RMH-P-ND-B: with nickel-plated steel ring.

## FEATURES AND APPLICATIONS

RMH-P flat retaining magnets are shielded magnetic systems with high performances and moderate overall dimensions.

The elastomer coating increases the friction coefficient when lateral retaining forces are present, giving a better adhesion to the supporting surface as well as preventing superficial scratches.

| mm | inch |
|----|------|
| 22 | 0.87 |
| 31 | 1.22 |
| 43 | 1.69 |
|    |      |
|    |      |
|    |      |

| METRIC | M | ΕŢ | R | C |
|--------|---|----|---|---|
|--------|---|----|---|---|

| Code   | Description   | D  | L   | d1 | d2 | l1 | 12   | Nominal adhesive forces* [N] | 44 |
|--------|---------------|----|-----|----|----|----|------|------------------------------|----|
| 501741 | RMH-P-ND-22-A | 22 | 6   | 16 | -  | 26 | -    | 38                           | 17 |
| 501746 | RMH-P-ND-31-A | 31 | 6   | 16 | -  | 26 | -    | 89                           | 27 |
| 501751 | RMH-P-ND-43-A | 43 | 5.5 | 16 | -  | 26 | -    | 100                          | 35 |
| 501742 | RMH-P-ND-22-B | 22 | 6   | -  | 20 | -  | 13   | 38                           | 13 |
| 501747 | RMH-P-ND-31-B | 31 | 6   | -  | 25 | -  | 14.5 | 89                           | 24 |
| 501752 | RMH-P-ND-43-B | 43 | 5.5 | -  | 30 | -  | 17   | 100                          | 33 |