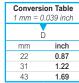

| mm | inch |
|----|------|
| 22 | 0.87 |
| 31 | 1.22 |
| 43 | 1.69 |
|    |      |
|    |      |
|    |      |

| METRIC | M | ΕŢ | R | C |
|--------|---|----|---|---|
|--------|---|----|---|---|

| Code   | Description   | D  | L   | d1 | d2 | l1 | 12   | Nominal adhesive forces* [N] | 44 |
|--------|---------------|----|-----|----|----|----|------|------------------------------|----|
| 501741 | RMH-P-ND-22-A | 22 | 6   | 16 | -  | 26 | -    | 38                           | 17 |
| 501746 | RMH-P-ND-31-A | 31 | 6   | 16 | -  | 26 | -    | 89                           | 27 |
| 501751 | RMH-P-ND-43-A | 43 | 5.5 | 16 | -  | 26 | -    | 100                          | 35 |
| 501742 | RMH-P-ND-22-B | 22 | 6   | -  | 20 | -  | 13   | 38                           | 13 |
| 501747 | RMH-P-ND-31-B | 31 | 6   | -  | 25 | -  | 14.5 | 89                           | 24 |
| 501752 | RMH-P-ND-43-B | 43 | 5.5 | -  | 30 | -  | 17   | 100                          | 33 |