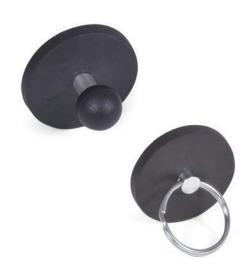

# Flat retaining magnets

knob or ring

#### STANDARD EXECUTIONS

- RMH-P-ND-A: with handle in polyamide based (PA) technopolymer,
- RMH-P-ND-B: with nickel-plated steel ring.

## FEATURES AND APPLICATIONS

RMH-P flat retaining magnets are shielded magnetic systems with high performances and moderate overall dimensions.

The elastomer coating increases the friction coefficient when lateral retaining forces are present, giving a better adhesion to the supporting surface as well as preventing superficial scratches.