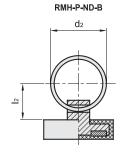

#### STANDARD EXECUTIONS

- RMH-P-ND-A: with handle in polyamide based (PA) technopolymer,
- RMH-P-ND-B: with nickel-plated steel ring.

| mm | inch |
|----|------|
| 22 | 0.87 |
| 31 | 1.22 |
| 43 | 1.69 |
|    |      |
|    |      |
|    |      |

| METRIC | M | ΕŢ | R | C |
|--------|---|----|---|---|
|--------|---|----|---|---|

| Code   | Description   | D  | L   | d1 | d2 | l1 | 12   | Nominal adhesive forces* [N] | 44 |
|--------|---------------|----|-----|----|----|----|------|------------------------------|----|
| 501741 | RMH-P-ND-22-A | 22 | 6   | 16 | -  | 26 | -    | 38                           | 17 |
| 501746 | RMH-P-ND-31-A | 31 | 6   | 16 | -  | 26 | -    | 89                           | 27 |
| 501751 | RMH-P-ND-43-A | 43 | 5.5 | 16 | -  | 26 | -    | 100                          | 35 |
| 501742 | RMH-P-ND-22-B | 22 | 6   | -  | 20 | -  | 13   | 38                           | 13 |
| 501747 | RMH-P-ND-31-B | 31 | 6   | -  | 25 | -  | 14.5 | 89                           | 24 |
| 501752 | RMH-P-ND-43-B | 43 | 5.5 | -  | 30 | -  | 17   | 100                          | 33 |