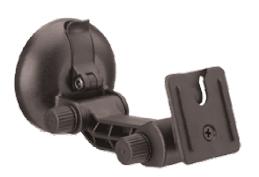

## Model: 810-BT2 Button-Style **Window Mount**

**Company News** 

Designed specifically for electronics with button-style mounting.

- · Interfaces with button-style mounting.
- Powerful suction pad attaches to any smooth, flat, non-porous surface including windshields and side
- · Easily move electronics from vehicle-to-vehicle or remove for security
- · Electronics mounting plate tilts up and down (locks with knob) and features 20° Tilt in all directions
- Ratchet arm has 140° motion; knob locks arm into
- Suction pad is 2.8" (71mm) in diameter
- · Recommended for electronics weighing less than 2.0 lbs. (0.9kg)
- · Quick release suction cup tab