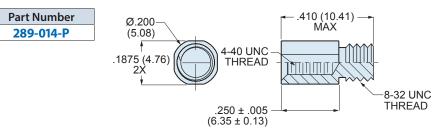

## **289-014-P JACKPOST KIT**

Style "P" jackpost has #8-32 thread for installation into panel mount HiPer-D<sup>®</sup> connectors with corresponding #8-32 tapped flange. 300 series stainless steel, passivated. One kit consists of (2) jackposts. Install with threadlocking compound. Mates with all standard #4-40 male screw locks and jackscrews.