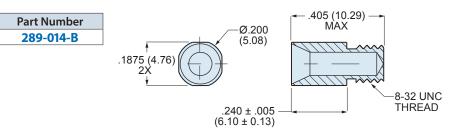

## 289-014-B GUIDE BUSHING KIT

Style "B" guide bushing for blind mate applications has #8-32 thread for installation into panel mount HiPer-D<sup>®</sup> connectors with corresponding #8-32 tapped flange. 300 series stainless steel, passivated. One kit consists of (2) bushings. Install with threadlocking compound. Mates with style "G" guide pin 289-014-G.