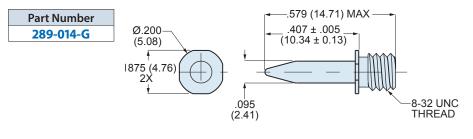

## 289-014-G GUIDE PIN KIT

289-014

Style "G" guide pin for blind mate applications has #8-32 thread for installation into panel mount HiPer-D<sup>®</sup> connectors with corresponding #8-32 tapped flange. 300 series stainless steel, passivated. One kit consists of (2) guide pins. Install with threadlocking compound. Mates with style "B" guide bushing 289-014-B.