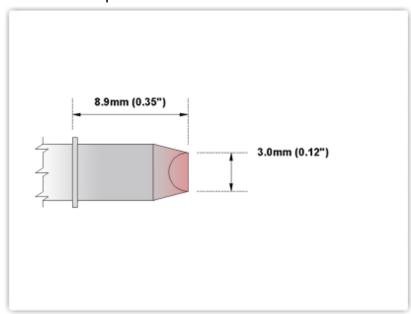

#### EPM80CH180

Chisel 90° 3.0mm (0.12")

Tip Style: Chisel 90°
Tip Width: 3.00mm (0.12")

Tip Length: 8.90mm (0.35")

80 Type Cartridge<sup>1</sup>: 420°C - 475°C

RoHS Compliant<sup>2</sup> / Lead Free: YES

For Use With: EB-2000PS, MFR-PS1100, MFR-PS2200, MFR-PS1K, MFR-PS2K