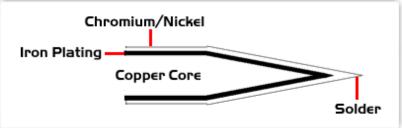

## Material Composition

### Patented Color Band

<sup>1</sup> Easy Braid Co. tip cartridges will typically idle within a temperature range of +/-1.1°C. However, there is variation in idle temperature across tip geometries within an individual temperature series. Easy Braid Co. offers a wide variety of tip geometries from 0.25mm fine point tip to 5mm chisel. The length and geometry of a tip will have an influence on the tip idle temperature. To accurately measure idle temperature it will depend greatly on the measurement method, technique and equipment used. Two different methods or the use of alternative equipment will produce different test results.