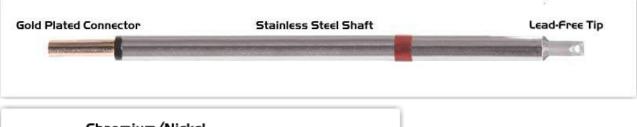

## Material Composition

### Patented Color Band

<sup>1</sup> Easy Braid Co. tip cartridges will typically idle within a temperature range of +/-1.1°C. However, there is variation in idle temperature across tip geometries within an individual temperature series. Easy Braid Co. offers a wide variety of tip geometries from 0.25mm fine point tip to 5mm chisel. The length and geometry of a tip will have an influence on the tip idle temperature. To accurately measure idle temperature it will depend greatly on the measurement method, technique and equipment used. Two different methods or the use of alternative equipment will produce different test results.